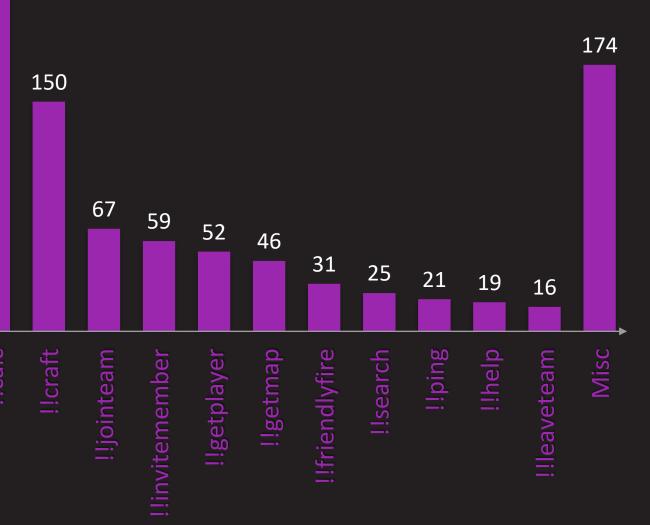

----------|-----|----|--------|---------|-----------|
|                           |     | 10 |        |         |           |
|                           |     | 5  |        |         |           |
| February                  | May |    | August | Novembe |           |

# POWDER TOY MC SERVER





**367** Unique user joins in 2019





## 1,429

Total kicks Were made

## **15GB**

World size reached by the end of 2019

#### **NUMBER OF CHAT MESSAGES ON A WEEKLY BASIS**



#### **NUMBER OF CHAT MESSAGES ON A MONTHLY BASIS**



#### **NUMBER OF CHAT MESSAGES ON AN HOURLY BASIS IN UTC+0**



### PERCENTAGE OF SURVIVAL TO CREATIVE SERVER JOINS





#### **MOST COMMON DEATH REASONS**





#### **MOST COMMON DEATHS BY MOBS**



#### **MOST COMMON ADVANCEMENTS**



#### **MOST COMMON COMMANDS**



### **BREAKDOWN OF KICK REASONS**



### PLAYERS EXPERIENCING THE MOST LAG



Kicks due to "flying" are automatic kicks set as safeguards against hacking, but no hacking actually occurred. Players who were kicked for flying were experiencing lag, but the server perceived their actions as flying, thus kicking them automatically. "Players experiencing the most lag" was measured by counting the number of automatic kicks each player received due to timing out or flying.

|        | #6 moonheart08<br>Kicked 20 times            |
|--------|----------------------------------------------|
| ster   | <b>#7 Xchofica</b><br>Kicked <b>17 times</b> |
| ts     | #8 zu4<br>Kicked 16 times                    |
| lade   | #9 TerrariandTrain<br>Kicked 15 times        |
| ed2017 | #9 The_Admiral<br>Kicked