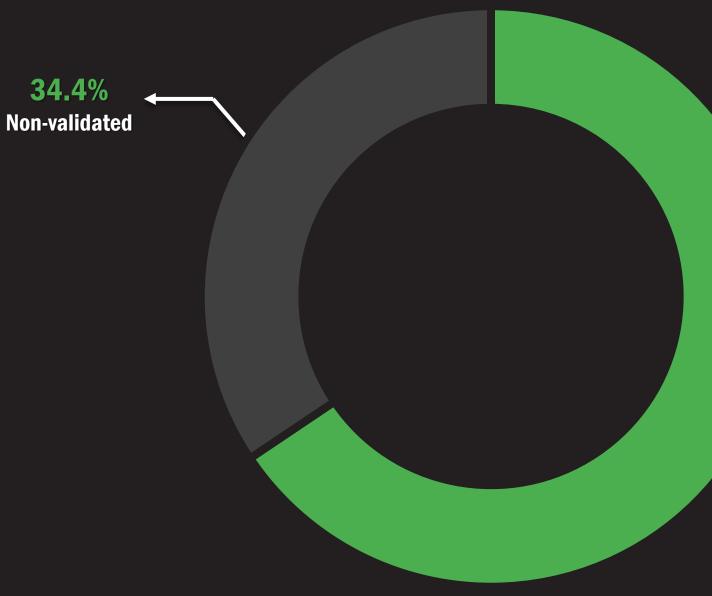

### PERCENTAGE OF VALIDATED TO NON-VALIDATED REGISTRATIONS

Non-validated registrations are registrations in which the user does not validate the email address associated with their account by checking their email address for a verification email and following the steps to validate.