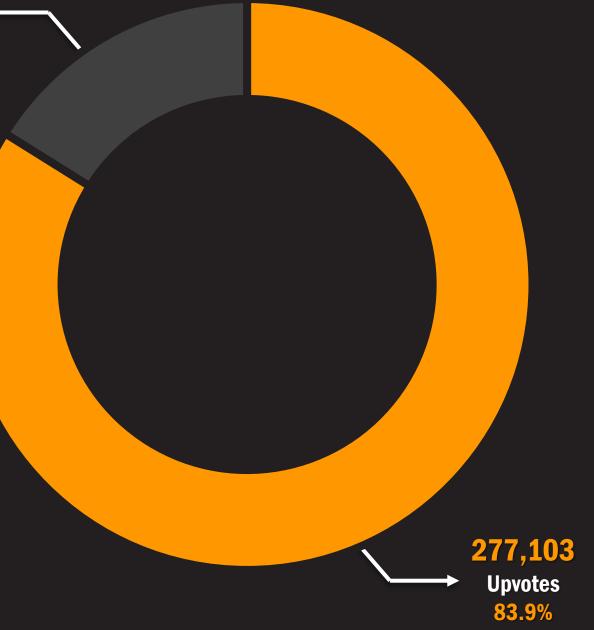

019

A collection of Powder Toy statistics on saves, the forum, registrations, moderation, game development and the Minecraft server collected throughout the year 2019.



### **QUICK NAVIGATION**

### **POWDER TOY** SAVES

## **POWDER TOY** FORUM

### **POWDER TOY MODERATION**

### **POWDER TOY** DEVELOPMENT



### **POWDER TOY** REGISTRATIONS

### **POWDER TOY MC SERVER**

# POWDER TOY SAVES



45,275 **Published saves** were created



Making the averages per day







Save bumps were made



#### **NUMBER OF SAVES ON A WEEKLY BASIS**

#### 9000 8000 7000 6000 5000 4000 3000 2000 1000 0 Mon Sun Sat Tue Wed Thu Fri

#### **NUMBER OF SAVES ON A MONTHLY BASIS**



#### **NUMBER OF SAVES ON AN HOURLY BASIS IN UTC+0**



#### PUBLISHED TO UNPUBLISHED SAVES



#### **UPVOTES TO DOWNVOTES**



#### **SAVES THAT RECEIVED THE MOST UPVOTES IN 2019**



#### **MOST UPVOTED SAVES THAT WERE CREATED IN 2019**





### **USERS WITH THE MOST UPVOTES IN 2019**



Rudstar Kerman

rudstar **3,014** Votes

**VIEW PROFILE** 



**Foxenterteinment 2,265 Votes** 

**VIEW PROFILE** 



Wasteland 1,374 Votes

**VIEW PROFILE** 



Angeleyes18 1,062 Votes

**VIEW PROFILE** 



**Pipick 1,048** Votes

**VIEW PROFILE** 



**UltraCheesyPies** 860 Votes

**VIEW PROFILE** 





zqasd 1,320 Votes

**VIEW PROFILE** 



Vampireax 1,217 Votes

#### **VIEW PROFILE**

**RCAProduction** 860 Votes

**VIEW PROFILE** 



Zaratan 844 Votes

#### **VIEW PROFILE**

# POWDER TOY FORUM



## 714

Forum threads were created

Making the averages per day



Forum threads per day





#### NUMBER OF POSTS ON A WEEKLY B