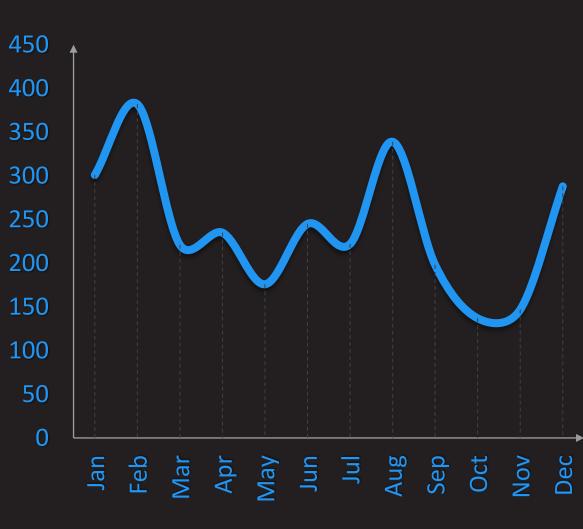

2019**



#### **MOST UPVOTED SAVES THAT WERE CREATED IN 2019**





### **USERS WITH THE MOST UPVOTES IN 2019**



Rudstar Kerman

rudstar **3,014** Votes

**VIEW PROFILE** 



**Foxenterteinment 2,265 Votes** 

**VIEW PROFILE** 



Wasteland 1,374 Votes

**VIEW PROFILE** 



Angeleyes18 1,062 Votes

**VIEW PROFILE** 



**Pipick 1,048** Votes

**VIEW PROFILE** 



**UltraCheesyPies** 860 Votes

**VIEW PROFILE** 





zqasd 1,320 Votes

**VIEW PROFILE** 



Vampireax 1,217 Votes

#### **VIEW PROFILE**

**RCAProduction** 860 Votes

**VIEW PROFILE** 



Zaratan 844 Votes

#### **VIEW PROFILE**

# POWDER TOY FORUM



## 714

Forum threads were created

Making the averages per day



Forum threads per day





#### NUMBER OF POSTS ON A WEEKLY BASIS



#### NUMBER OF POSTS ON A MONTHLY BASIS



#### NUMBER OF POSTS ON AN HOURLY BASIS IN UTC+0



### THREADS POSTED IN EACH CATEGORY



#### **PERCENTAGE OF MOD/DEV POSTS**





Some locks were due to multiple reasons. "Rejected" is usually for suggestion threads. "Resolved" is when the problem discussed in the thread has been solved. "Requested" is when the author of the thread requests a thread lock.

# POWDER TOY REGISTRATIONS



Rate limits occur when a user fails to login with their username and password multiple times. Rate limits prevent users from being able to login for a short period of time (cooldown) for security reasons. Username rate limits (locking username from further login attempts) occur first before IP rate limits (locking IP from further login attempts), thus there are more username rate limits than IP rate lim