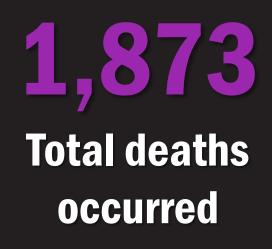

ion Harassment

#### **MOST COMMON BAN DURATIONS**



### **MOST STOLEN SAVES ACCORDING TO 2019 REPORTS**





**DESTROYABLE CITY 5 18** Times dima-gord

**VIEW SAVE** 



# POWDER TOY DEVELOPMENT





## Snapshots released in 2019

Updates and betas released in 2019

5







## GitHub commits made



#### **TOP GITHUB CONTRIBUTORS**



| 9 | ++ |
|---|----|
| 2 |    |

| <b>MININ</b><br>3 Commits | 0   |    |        |         | 7 ++<br>6 |
|---------------------------|-----|----|--------|---------|-----------|
|                           |     | 10 |        |         |           |
|                           |     | 5  |        |         |           |
| February                  | May |    | August | Novembe |           |

# POWDER TOY MC SERVER





**367** Unique user joins in 2019





## 1,429

Total kicks Were made

## **15GB**

World size reached by the end of 2019

#### **NUMBER OF CHAT MESSAGES ON A WEEKLY BASIS**



#### **NUMBER OF CHAT MESSAGES ON A MONTHLY BASIS**



#### **NUMBER OF CHAT MESSAGES ON AN HOURLY BASIS IN UTC+0**



### PERCENTAGE OF SURVIVAL TO CREATIVE SERVER JOINS





#### **MOST COMMON DEATH REASONS**





#### **MOST COMMON DEATHS BY MOBS**



#### **MOST COMMON ADVANCEMENTS**



#### **MOST COMMON COMMANDS**



### **BREAKDOWN OF KICK REASONS**



### PLAYERS EXPERIENCING THE MOST LAG



Kicks due to "flying" are automatic kicks set as safeguards against hacking, but no hacking actually occurred. Players who were kicked for flying were experiencing lag, but the server perceived their actions as flying, thus kicking them automatically. "Pla