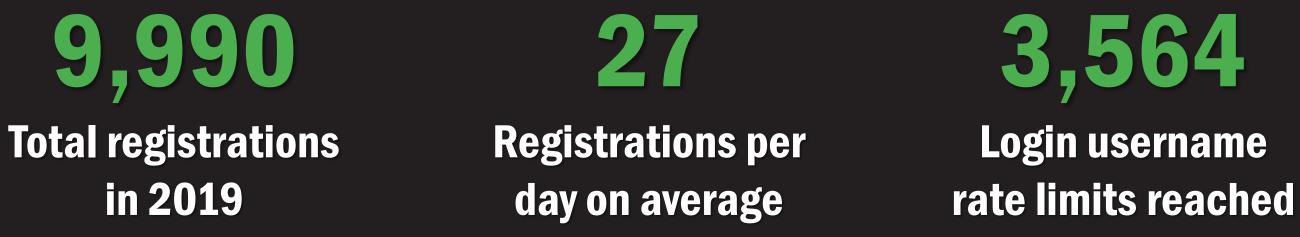

# POWDER TOY REGISTRATIONS

Rate limits occur when a user fails to login with their username and password multiple times. Rate limits prevent users from being able to login for a short period of time (cooldown) for security reasons. Username rate limits (locking username from further login attempts) occur first before IP rate limits (locking IP from further login attempts), thus there are more username rate limits than IP rate limits. Cooldown time gradually increases upon further incorrect attempts.