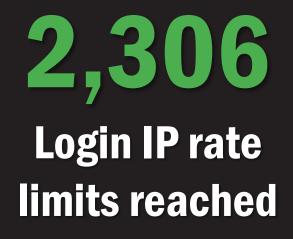

# POWDER TOY REGISTRATIONS

Rate limits occur when a user fails to login with their username and password multiple times. Rate limits prevent users from being able to login for a short period of time (cooldown) for security reasons. Username rate limits (locking username from further login attempts) occur first before IP rate limits (locking IP from further login attempts), thus there are more username rate limits than IP rate limits. Cooldown time gradually increases upon further incorrect attempts.