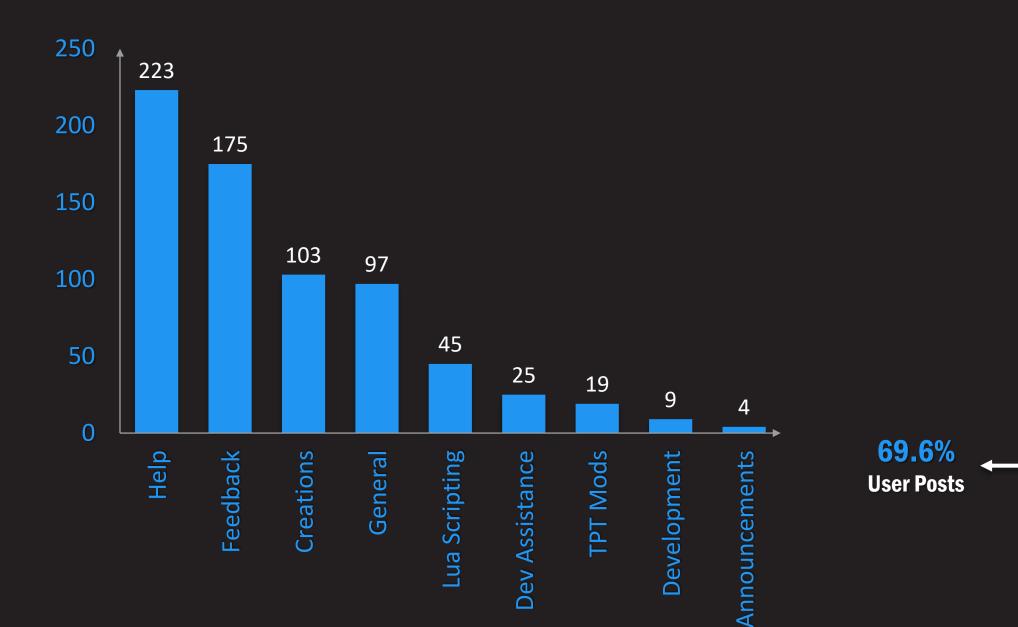

OST UPVOTES IN 2019**



Rudstar Kerman

rudstar **3,014** Votes

**VIEW PROFILE** 



**Foxenterteinment 2,265 Votes** 

**VIEW PROFILE** 



Wasteland 1,374 Votes

**VIEW PROFILE** 



Angeleyes18 1,062 Votes

**VIEW PROFILE** 



**Pipick 1,048** Votes

**VIEW PROFILE** 



**UltraCheesyPies** 860 Votes

**VIEW PROFILE** 





zqasd 1,320 Votes

**VIEW PROFILE** 



Vampireax 1,217 Votes

#### **VIEW PROFILE**

**RCAProduction** 860 Votes

**VIEW PROFILE** 



Zaratan 844 Votes

#### **VIEW PROFILE**

# POWDER TOY FORUM



## 714

Forum threads were created

Making the averages per day



Forum threads per day





#### NUMBER OF POSTS ON A WEEKLY BASIS



#### NUMBER OF POSTS ON A MONTHLY BASIS



#### NUMBER OF POSTS ON AN HOURLY BASIS IN UTC+0



### THREADS POSTED IN EACH CATEGORY



#### **PERCENTAGE OF MOD/DEV POSTS**





Some locks were due to multiple reasons. "Rejected" is usually for suggestion threads. "Resolved" is when the problem discussed in the thread has been solved. "Requested" is when the author of the thread requests a thread lock.

# POWDER TOY REGISTRATIONS



Rate limits occur when a user fails to login with their username and password multiple times. Rate limits prevent users from being able to login for a short period of time (cooldown) for security reasons. Username rate limits (locking username from further login attempts) occur first before IP rate limits (locking IP from further login attempts), thus there are more username rate limits than IP rate limits. Cooldown time gradually increases upon further incorrect attempts.



#### **NUMBER OF