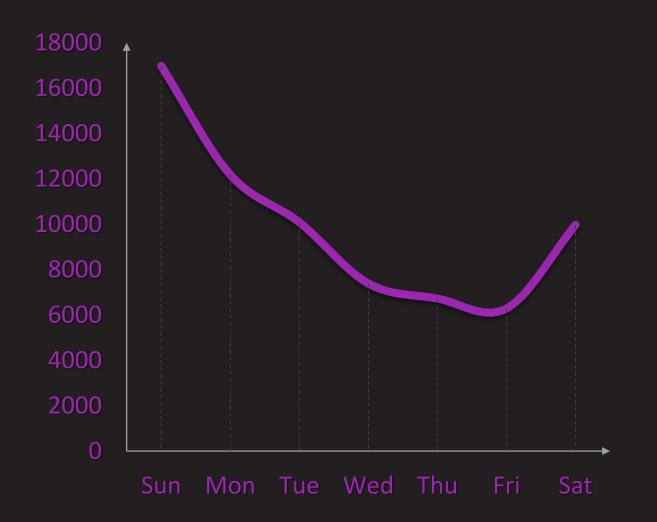

mes dima-gord

**VIEW SAVE** 



# POWDER TOY DEVELOPMENT





## Snapshots released in 2019

Updates and betas released in 2019

5







## GitHub commits made



#### **TOP GITHUB CONTRIBUTORS**



| 9 | ++ |
|---|----|
| 2 |    |

| <b>MININ</b><br>3 Commits | 0   |    |        |         | 7 ++<br>6 |
|---------------------------|-----|----|--------|---------|-----------|
|                           |     | 10 |        |         |           |
|                           |     | 5  |        |         |           |
| February                  | May |    | August | Novembe |           |

# POWDER TOY MC SERVER





**367** Unique user joins in 2019





## 1,429

Total kicks Were made

## **15GB**

World size reached by the end of 2019

#### **NUMBER OF CHAT MESSAGES ON A WEEKLY BASIS**



#### **NUMBER OF CHAT MESSAGES ON A MONTHLY BASIS**



#### **NUMBER OF CHAT MESSAGES ON AN HOURLY BASIS IN UTC+0**



### PERCENTAGE OF SURVIVAL TO CREATIVE SERVER JOINS





#### **MOST COMMON DEATH REASONS**





#### **MOST COMMON DEATHS BY MOBS**



#### **MOST COMMON ADVANCEMENTS**



#### **MOST COMMON COMMANDS**



### **BREAKDOWN OF KICK REASONS**



### PLAYERS EXPERIENCING THE MOST LAG



Kicks due to "flying" are automatic kicks set as safeguards against hacking, but no hacking actually occurred. Players who were kicked for flying were experiencing lag, but the server perceived their actions as flying, thus kicking them automatically. "Players experiencing the most lag" was measured by counting the number of automatic kicks each player received due to timing out or flying.

|