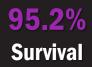

GITHUB CONTRIBUTORS**



| 9 | ++ |
|---|----|
| 2 |    |

| <b>MININ</b><br>3 Commits | 0   |    |        |         | 7 ++<br>6 |
|---------------------------|-----|----|--------|---------|-----------|
|                           |     | 10 |        |         |           |
|                           |     | 5  |        |         |           |
| February                  | May |    | August | Novembe |           |

# POWDER TOY MC SERVER





**367** Unique user joins in 2019





## 1,429

Total kicks Were made

## **15GB**

World size reached by the end of 2019

#### **NUMBER OF CHAT MESSAGES ON A WEEKLY BASIS**



#### **NUMBER OF CHAT MESSAGES ON A MONTHLY BASIS**



#### **NUMBER OF CHAT MESSAGES ON AN HOURLY BASIS IN UTC+0**



### PERCENTAGE OF SURVIVAL TO CREATIVE SERVER JOINS





#### **MOST COMMON DEATH REASONS**





#### **MOST COMMON DEATHS BY MOBS**



#### **MOST COMMON ADVANCEMENTS**



#### **MOST COMMON COMMANDS**



### **BREAKDOWN OF KICK REASONS**



### PLAYERS EXPERIENCING THE MOST LAG



Kicks due to "flying" are automatic kicks set as safeguards against hacking, but no hacking actually occurred. Players who were kicked for flying were experiencing lag, but the server perceived their actions as flying, thus kicking them automatically. "Players experiencing the most lag" was measured by counting the number of automatic kicks each player received due to timing out or flying.

|        | #6 moonheart08<br>Kicked 20 times            |
|--------|----------------------------------------------|
| ster   | <b>#7 Xchofica</b><br>Kicked <b>17 times</b> |
| t