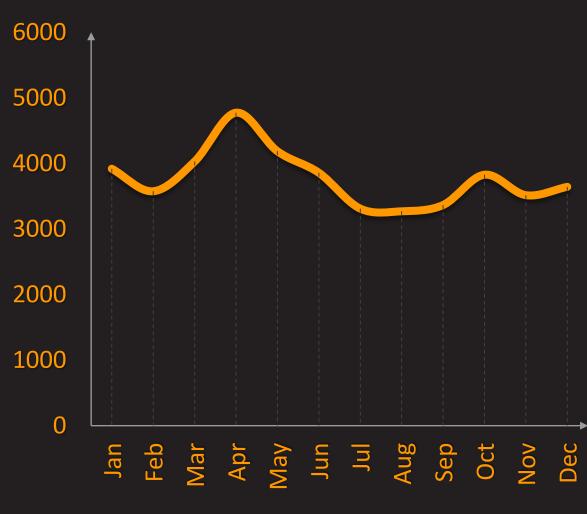

## **POWDER TOY STATISTICS** 2019

A collection of Powder Toy statistics on saves, the forum, registrations, moderation, game development and the Minecraft server collected throughout the year 2019.



### **QUICK NAVIGATION**

### **POWDER TOY** SAVES

## **POWDER TOY** FORUM

### **POWDER TOY MODERATION**

### **POWDER TOY** DEVELOPMENT



### **POWDER TOY** REGISTRATIONS

### **POWDER TOY MC SERVER**

# POWDER TOY SAVES



45,275 **Published saves** were created



Making the averages per day







Save bumps were made



#### **NUMBER OF SAVES ON A WEEKLY BASIS**

#### 9000 8000 7000 6000 5000 4000 3000 2000 1000 0 Mon Sun Sat Tue Wed Thu Fri

#### **NUMBER OF SAVES ON A MONTHLY BASIS**



#### **NUMBER OF SAVES ON AN HOURLY BASIS IN UTC+0**



#### PUBLISHED TO UNPUBLISHED SAVES



#### **UPVOTES TO DOWNVOTES**



#### **SAVES THAT RECEIVED THE MOST UPVOTES IN 2019**



#### **MOST UPVOTED SAVES THAT WERE CREATED IN 2019**





### **USERS WITH THE MOST UPVOTES IN 2019**



Rudstar Kerman

rudstar **3,014** Votes

**VIEW PROFILE** 



**Foxenterteinment 2,265 Votes** 

**VIEW PROFILE** 



Wasteland 1,374 Votes

**VIEW PROFILE** 



Angeleyes18 1,062 Votes

**VIEW PROFILE** 



**Pipick 1,048** Votes

**VIEW PROFILE** 



**UltraCheesyPies** 860 Votes

**VIEW PROFILE** 





zqasd 1,320 Votes

**VIEW PROFILE** 



Vampireax 1,217 Votes

#### **VIEW PROFILE**

**RCAProduction** 860 Votes

**VIEW PROFILE** 



Zaratan 844 Votes

#### **VIEW PROFILE**

# POWDER TOY FORUM