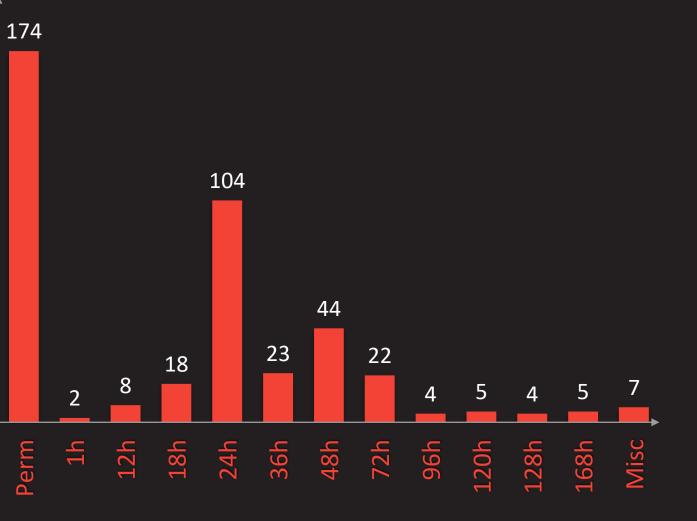

er day



**Reports submitted** per day

1.18

**Bans issued** per day



**Saves stolen** per day



1,240 **Multi-account** votes were made





**Multi-account** votes made per day

#### NUMBER OF REPORTS ON A WEEKLY BASIS



#### NUMBER OF REPORTS ON A MONTHLY BASIS



#### NUMBER OF REGISTRATIONS ON AN HOURLY BASIS IN UTC+0



### MULTI-ACCOUNT VOTES PER USER



### **MOST COMMON REPORT REASONS**

#### **MOST COMMON BAN REASONS**

80 73 200 70 67 180 58 160 60 140 50 120 40 35 100 31 28 30 80 25 22 22 20 19 18 17 16 60 20 13 40 12 9 10 20 0 0 Tags Stealing Trolling Misc Auto bans Mass-voting Spamming Multi-account voting Inappropriate save Comments False reporting Ban evasion Spambot Save clearing Inappropriate profile Mass registration Harassment

#### **MOST COMMON BAN DURATIONS**



### **MOST STOLEN SAVES ACCORDING TO 2019 REPORTS**





**DESTROYABLE CITY 5 18** Times dima-gord

**VIEW SAVE** 



# POWDER TOY DEVELOPMENT





## Snapshots released in 2019

Updates and betas released in 2019

5







## GitHub commits made



#### **TOP GITHUB CONTRIBUTORS**



| 9 | ++ |
|---|----|
| 2 |    |

| <b>MININ</b><br>3 Commits | 0   |    |        |         | 7 ++<br>6 |
|---------------------------|-----|----|--------|---------|-----------|
|                           |     | 10 |        |         |           |
|                           |     | 5  |        |         |           |
| February                  | May |    | August | Novembe |           |

# POWDER TOY MC SERVER





**367** Unique user joins in 2019





## 1,429

Total kicks Were made

## **15GB**

Worl