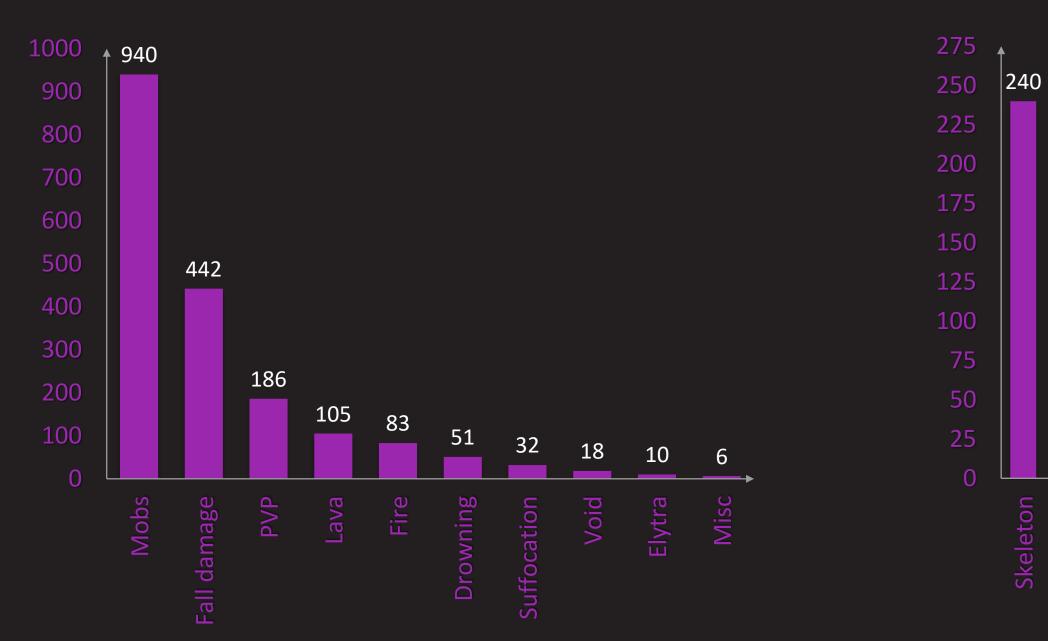

|----|
| 2 |    |

| <b>MININ</b><br>3 Commits | 0   |    |        |         | 7 ++<br>6 |
|---------------------------|-----|----|--------|---------|-----------|
|                           |     | 10 |        |         |           |
|                           |     | 5  |        |         |           |
| February                  | May |    | August | Novembe |           |

# POWDER TOY MC SERVER





**367** Unique user joins in 2019





## 1,429

Total kicks Were made

## **15GB**

World size reached by the end of 2019

#### **NUMBER OF CHAT MESSAGES ON A WEEKLY BASIS**



#### **NUMBER OF CHAT MESSAGES ON A MONTHLY BASIS**



#### **NUMBER OF CHAT MESSAGES ON AN HOURLY BASIS IN UTC+0**



### PERCENTAGE OF SURVIVAL TO CREATIVE SERVER JOINS





#### **MOST COMMON DEATH REASONS**





#### **MOST COMMON DEATHS BY MOBS**



#### **MOST COMMON ADVANCEMENTS**



#### **MOST COMMON COMMANDS**



### **BREAKDOWN OF KICK REASONS**



### PLAYERS EXPERIENCING THE MOST LAG



Kicks due to "flying" are automatic kicks set as safeguards against hacking, but no hacking actually occurred. Players who were kicked for flying were experiencing lag, but the server perceived their actions as flying, thus kicking them automatically. "Players experiencing the most lag" was measured by counting the number of automatic kicks each player received due to timing out or flying.

|        | #6 moonheart08<br>Kicked 20 times            |
|--------|----------------------------------------------|
| ster   | <b>#7 Xchofica</b><br>Kicked <b>17 times</b> |
| ts     | #8 zu4<br>Kicked 16 times