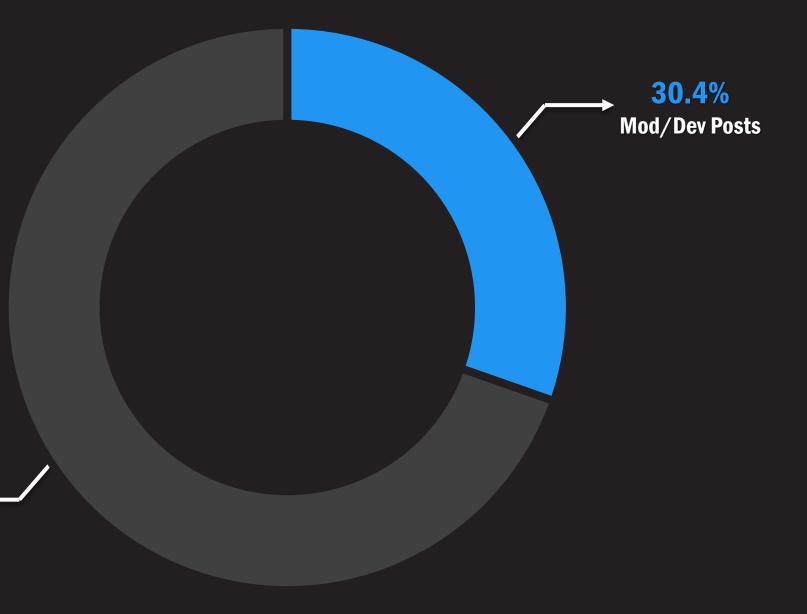

#### **PERCENTAGE OF MOD/DEV POSTS**

Some locks were due to multiple reasons. "Rejected" is usually for suggestion threads. "Resolved" is when the problem discussed in the thread has been solved. "Requested" is when the author of the thread requests a thread lock.