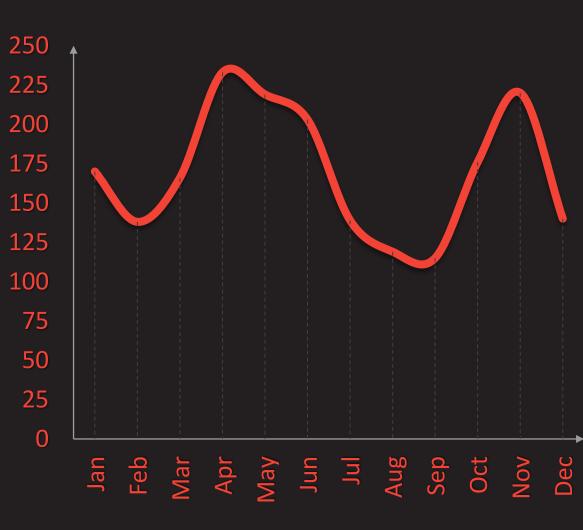

uthern AsiaSouthern AfricaNorthern AfricaSouthern AfricaSouthern AfricaWestern AfricaWestern AfricaSouthern AfricaSouthern AfricaKarn AfricaSouthern Africa |



A colour-coded map of UN world regions and the percentage of TPT registrations from each of them, ordered from dark green (highest) to dark red (lowest), going through bright green and red in the middle Created with mapchart.net<sup>®</sup>

# POWDER TOY MODERATION





**Reports were** submitted



**Bans were** issued

**Saves were** stolen

Making the averages per day



**Reports submitted** per day

1.18

**Bans issued** per day



**Saves stolen** per day



1,240 **Multi-account** votes were made





**Multi-account** votes made per day

#### NUMBER OF REPORTS ON A WEEKLY BASIS



#### NUMBER OF REPORTS ON A MONTHLY BASIS



#### NUMBER OF REGISTRATIONS ON AN HOURLY BASIS IN UTC+0



### MULTI-ACCOUNT VOTES PER USER



### **MOST COMMON REPORT REASONS**

#### **MOST COMMON BAN REASONS**

80 73 200 70 67 180 58 160 60 140 50 120 40 35 100 31 28 30 80 25 22 22 20 19 18 17 16 60 20 13 40 12 9 10 20 0 0 Tags Stealing Trolling Misc Auto bans Mass-voting Spamming Multi-account voting Inappropriate save Comments False reporting Ban evasion Spambot Save clearing Inappropriate profile Mass registration Harassment

#### **MOST COMMON BAN DURATIONS**



### **MOST STOLEN SAVES ACCORDING TO 2019 REPORTS**





**DESTROYABLE CITY 5 18** Times dima-gord

**VIEW SAVE** 



# POWDER TOY DEVELOPMENT





## Snapshots released in 2019

Updates and betas released in 2019

5







## GitHub commits made



#### **TOP GITHUB CO