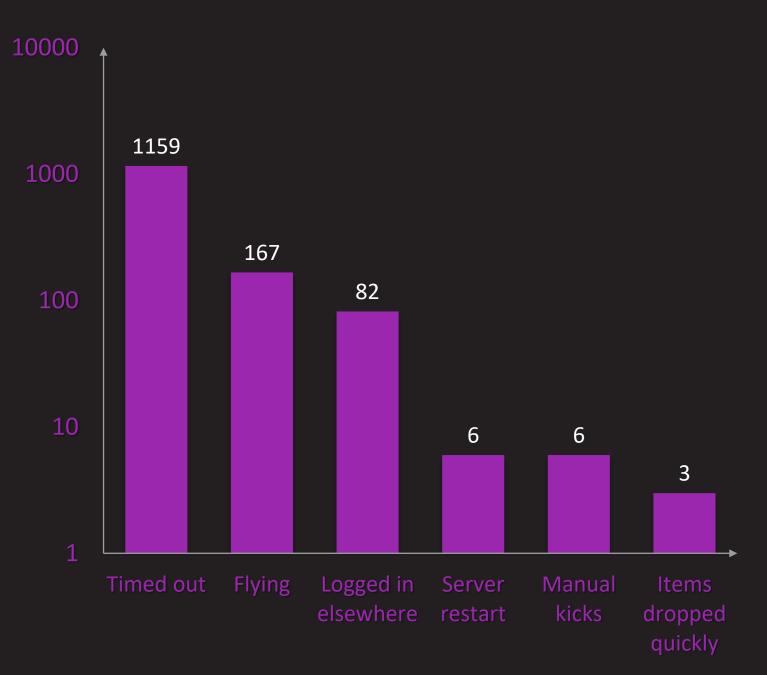

### **BREAKDOWN OF KICK REASONS**

### PLAYERS EXPERIENCING THE MOST LAG

Kicks due to "flying" are automatic kicks set as safeguards against hacking, but no hacking actually occurred. Players who were kicked for flying were experiencing lag, but the server perceived their actions as flying, thus kicking them automatically. "Players experiencing the most lag" was measured by counting the number of automatic kicks each player received due to timing out or flying.