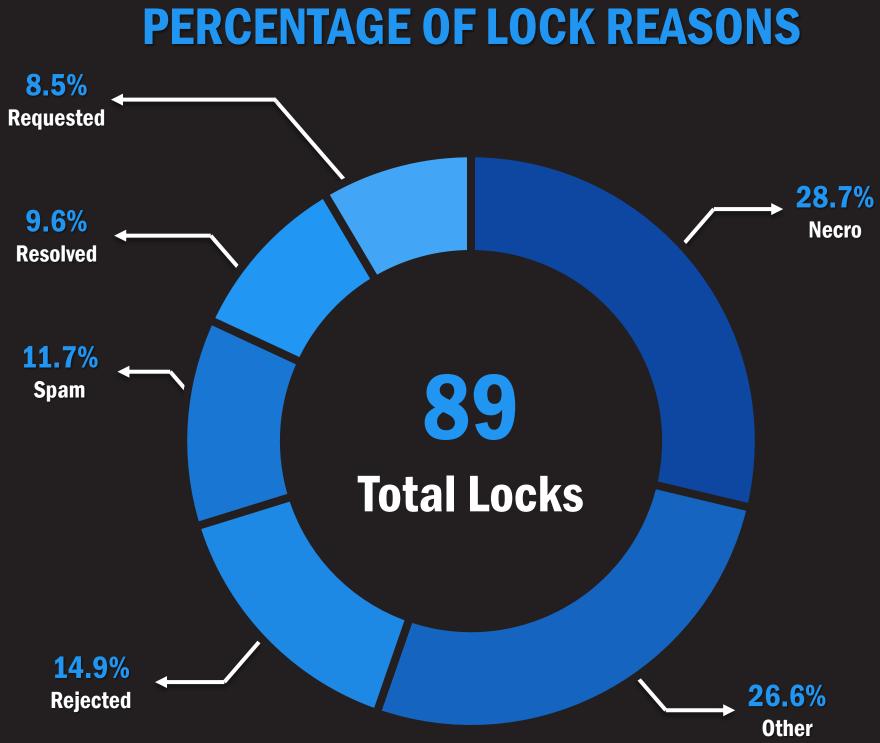

#### **PERCENTAGE OF MOD/DEV POSTS**

Some locks were due to multiple reasons. "Rejected" is usually for suggestion threads. "Resolved" is when the problem discussed in the thread has been solved. "Requested" is when the author of the thread requests a thread lock.