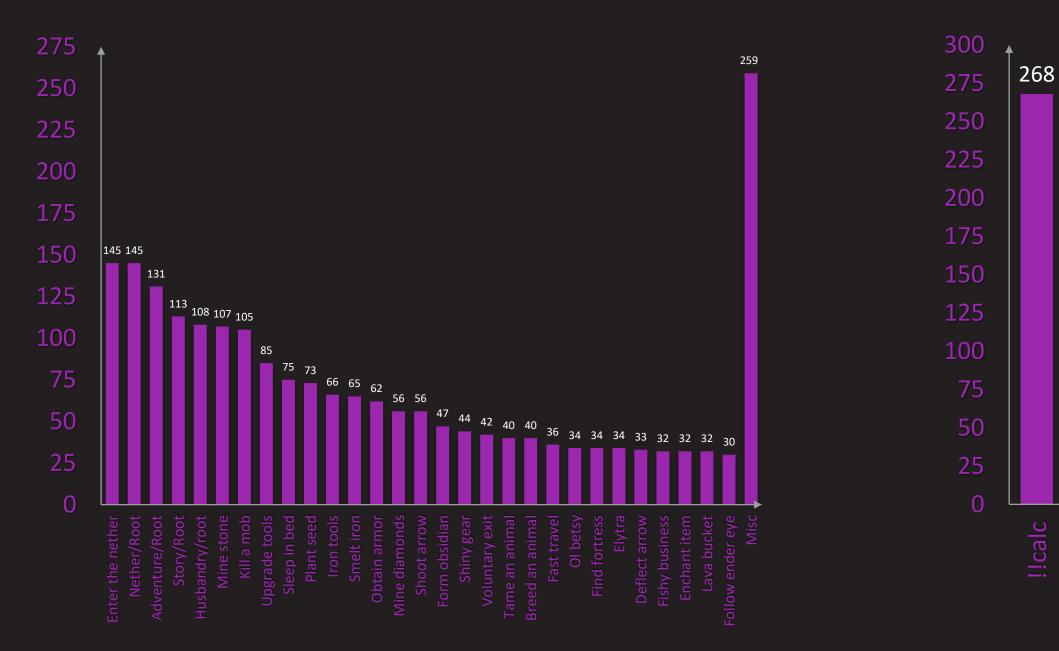

| 7 ++<br>6 |
|---------------------------|-----|----|--------|---------|-----------|
|                           |     | 10 |        |         |           |
|                           |     | 5  |        |         |           |
| February                  | May |    | August | Novembe |           |

# POWDER TOY MC SERVER





**367** Unique user joins in 2019





## 1,429

Total kicks Were made

## **15GB**

World size reached by the end of 2019

#### **NUMBER OF CHAT MESSAGES ON A WEEKLY BASIS**



#### **NUMBER OF CHAT MESSAGES ON A MONTHLY BASIS**



#### **NUMBER OF CHAT MESSAGES ON AN HOURLY BASIS IN UTC+0**



### PERCENTAGE OF SURVIVAL TO CREATIVE SERVER JOINS





#### **MOST COMMON DEATH REASONS**





#### **MOST COMMON DEATHS BY MOBS**



#### **MOST COMMON ADVANCEMENTS**



#### **MOST COMMON COMMANDS**



### **BREAKDOWN OF KICK REASONS**



### PLAYERS EXPERIENCING THE MOST LAG



Kicks due to "flying" are automatic kicks set as safeguards against hacking, but no hacking actually occurred. Players who were kicked for flying were experiencing lag, but the server perceived their actions as flying, thus kicking them automatically. "Players experiencing the most lag" was measured by counting the number of automatic kicks each player received due to timing out or flying.

|        | #6 moonheart08<br>Kicked 20 times            |
|--------|----------------------------------------------|
| ster   | <b>#7 Xchofica</b><br>Kicked <b>17 times</b> |
| ts     | #8 zu4<br>Kicked 16 times                    |
| lade   | #9 TerrariandTrain<br>Kicked 15 times        |
| e