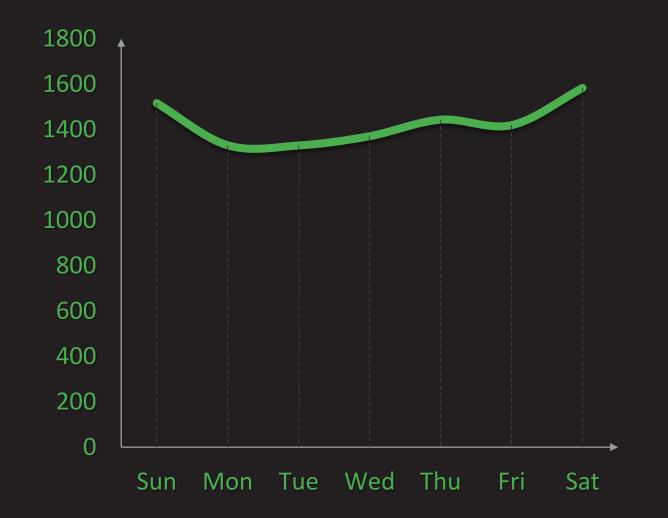

**





Some locks were due to multiple reasons. "Rejected" is usually for suggestion threads. "Resolved" is when the problem discussed in the thread has been solved. "Requested" is when the author of the thread requests a thread lock.

# POWDER TOY REGISTRATIONS



Rate limits occur when a user fails to login with their username and password multiple times. Rate limits prevent users from being able to login for a short period of time (cooldown) for security reasons. Username rate limits (locking username from further login attempts) occur first before IP rate limits (locking IP from further login attempts), thus there are more username rate limits than IP rate limits. Cooldown time gradually increases upon further incorrect attempts.



#### **NUMBER OF REGISTRATIONS ON A WEEKLY BASIS**



#### **NUMBER OF REGISTRATIONS ON A MONTHLY BASIS**



#### **NUMBER OF REGISTRATIONS ON AN HOURLY BASIS IN UTC+0**



### PERCENTAGE OF VALIDATED TO NON-VALIDATED REGISTRATIONS



Non-validated registrations are registrations in which the user does not validate the email address associated with their account by checking their email address for a verification email and following the steps to validate.



#### **DISTRIBUTION OF REGISTRATIONS**

| REGION             | PERCENTAGE