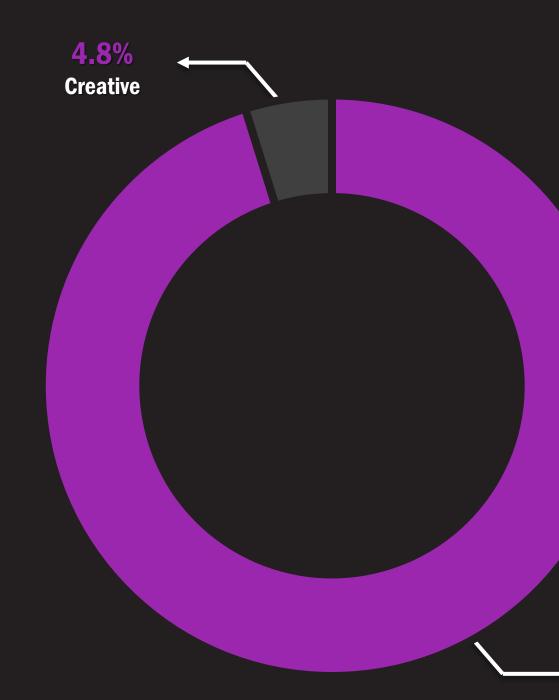

P GITHUB CONTRIBUTORS**



| 9 | ++ |
|---|----|
| 2 |    |

| <b>MININ</b><br>3 Commits | 0   |    |        |         | 7 ++<br>6 |
|---------------------------|-----|----|--------|---------|-----------|
|                           |     | 10 |        |         |           |
|                           |     | 5  |        |         |           |
| February                  | May |    | August | Novembe |           |

# POWDER TOY MC SERVER





**367** Unique user joins in 2019





## 1,429

Total kicks Were made

## **15GB**

World size reached by the end of 2019

#### **NUMBER OF CHAT MESSAGES ON A WEEKLY BASIS**



#### **NUMBER OF CHAT MESSAGES ON A MONTHLY BASIS**



#### **NUMBER OF CHAT MESSAGES ON AN HOURLY BASIS IN UTC+0**



### PERCENTAGE OF SURVIVAL TO CREATIVE SERVER JOINS





#### **MOST COMMON DEATH REASONS**





#### **MOST COMMON DEATHS BY MOBS**



#### **MOST COMMON ADVANCEMENTS**



#### **MOST COMMON COMMANDS**



### **BREAKDOWN OF KICK REASONS**



### PLAYERS EXPERIENCING THE MOST LAG



Kicks due to "flying" are automatic kicks set as safeguards against hacking, but no hacking actually occurred. Players who were kicked for flying were experiencing lag, but the server perceived their actions as flying, thus kicking them automatically. "Players experiencing the most lag" was measured by counting the number of automatic kicks each player received due to timing out or flying.

|        | #6 moonheart08<br>Kicked 20 times            |
|--------|----------------------------------------------|
| ster   | <b>#7 Xchofica</b><br>Kicked <b>17 times</b> |
|