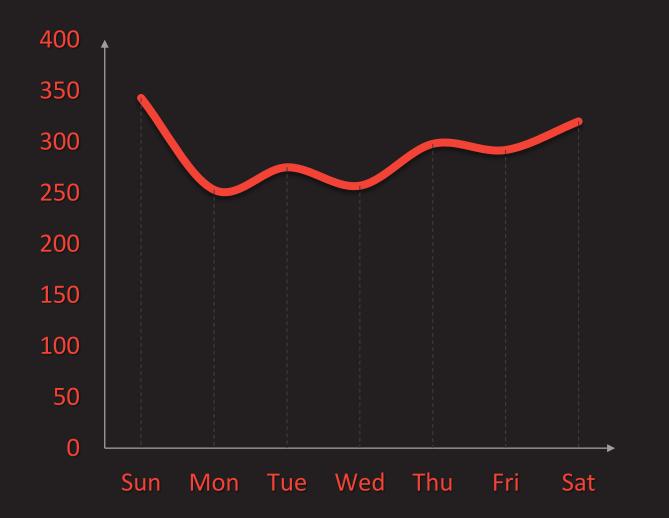

AsiaSouthern AsiaSouthern AsiaSouthern AsiaSouthern AsiaSouthern AfricaNorthern AfricaSouthern AfricaSouthern AfricaWestern AfricaWestern AfricaSouthern AfricaSouthern AfricaKarn AfricaSouthern Africa |



A colour-coded map of UN world regions and the percentage of TPT registrations from each of them, ordered from dark green (highest) to dark red (lowest), going through bright green and red in the middle Created with mapchart.net<sup>®</sup>

# POWDER TOY MODERATION





**Reports were** submitted



**Bans were** issued

**Saves were** stolen

Making the averages per day



**Reports submitted** per day

1.18

**Bans issued** per day



**Saves stolen** per day



1,240 **Multi-account** votes were made





**Multi-account** votes made per day

#### NUMBER OF REPORTS ON A WEEKLY BASIS



#### NUMBER OF REPORTS ON A MONTHLY BASIS



#### NUMBER OF REGISTRATIONS ON AN HOURLY BASIS IN UTC+0



### MULTI-ACCOUNT VOTES PER USER



### **MOST COMMON REPORT REASONS**

#### **MOST COMMON BAN REASONS**

80 73 200 70 67 180 58 160 60 140 50 120 40 35 100 31 28 30 80 25 22 22 20 19 18 17 16 60 20 13 40 12 9 10 20 0 0 Tags Stealing Trolling Misc Auto bans Mass-voting Spamming Multi-account voting Inappropriate save Comments False reporting Ban evasion Spambot Save clearing Inappropriate profile Mass registration Harassment

#### **MOST COMMON BAN DURATIONS**



### **MOST STOLEN SAVES ACCORDING TO 2019 REPORTS**





**DESTROYABLE CITY 5 18** Times dima-gord

**VIEW SAVE** 



# POWDER TOY DEVELOPMENT





## Snapshots released in 2019

Updates and betas released in 2019

5







#