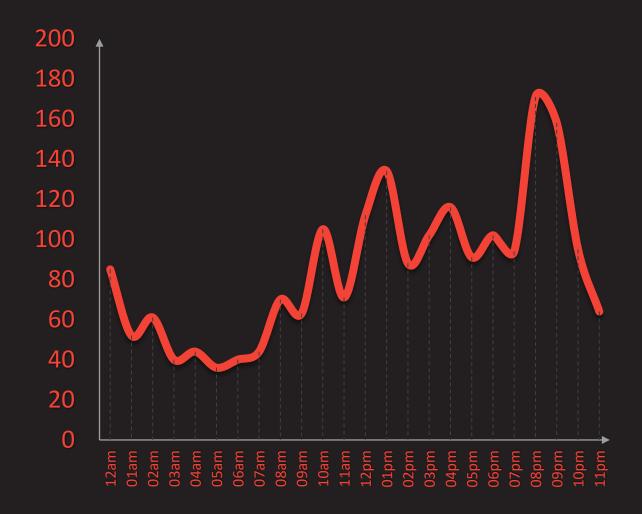

hern AfricaWestern AfricaWestern AfricaSouthern AfricaSouthern AfricaKarn AfricaSouthern Africa |



A colour-coded map of UN world regions and the percentage of TPT registrations from each of them, ordered from dark green (highest) to dark red (lowest), going through bright green and red in the middle Created with mapchart.net<sup>®</sup>

# POWDER TOY MODERATION





**Reports were** submitted



**Bans were** issued

**Saves were** stolen

Making the averages per day



**Reports submitted** per day

1.18

**Bans issued** per day



**Saves stolen** per day



1,240 **Multi-account** votes were made





**Multi-account** votes made per day

#### NUMBER OF REPORTS ON A WEEKLY BASIS



#### NUMBER OF REPORTS ON A MONTHLY BASIS



#### NUMBER OF REGISTRATIONS ON AN HOURLY BASIS IN UTC+0



### MULTI-ACCOUNT VOTES PER USER



### **MOST COMMON REPORT REASONS**

#### **MOST COMMON BAN REASONS**

80 73 200 70 67 180 58 160 60 140 50 120 40 35 100 31 28 30 80 25 22 22 20 19 18 17 16 60 20 13 40 12 9 10 20 0 0 Tags Stealing Trolling Misc Auto bans Mass-voting Spamming Multi-account voting Inappropriate save Comments False reporting Ban evasion Spambot Save clearing Inappropriate profile Mass registration Harassment

#### **MOST COMMON BAN DURATIONS**



### **MOST STOLEN SAVES ACCORDING TO 2019 REPORTS**





**DESTROYABLE CITY 5 18** Times dima-gord

**VIEW SAVE** 



# POWDER TOY DEVELOPMENT





## Snapshots released in 2019

Updates and betas released in 2019

5







## GitHub commits made



#### **TOP GITHUB CONTRIBUTORS**



| 9 | ++ |
|---|----|
| 2 |    |

| <b>MININ