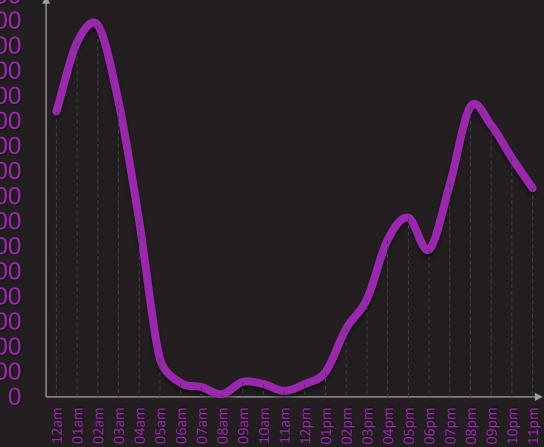

d in 2019

5







## GitHub commits made



#### **TOP GITHUB CONTRIBUTORS**



| 9 | ++ |
|---|----|
| 2 |    |

| <b>MININ</b><br>3 Commits | 0   |    |        |         | 7 ++<br>6 |
|---------------------------|-----|----|--------|---------|-----------|
|                           |     | 10 |        |         |           |
|                           |     | 5  |        |         |           |
| February                  | May |    | August | Novembe |           |

# POWDER TOY MC SERVER





**367** Unique user joins in 2019





## 1,429

Total kicks Were made

## **15GB**

World size reached by the end of 2019

#### **NUMBER OF CHAT MESSAGES ON A WEEKLY BASIS**



#### **NUMBER OF CHAT MESSAGES ON A MONTHLY BASIS**



#### **NUMBER OF CHAT MESSAGES ON AN HOURLY BASIS IN UTC+0**



### PERCENTAGE OF SURVIVAL TO CREATIVE SERVER JOINS





#### **MOST COMMON DEATH REASONS**





#### **MOST COMMON DEATHS BY MOBS**



#### **MOST COMMON ADVANCEMENTS**



#### **MOST COMMON COMMANDS**



### **BREAKDOWN OF KICK REASONS**



### PLAYERS EXPERIENCING THE MOST LAG



Kicks due to "flying" are automatic kicks set as safeguards against hacking, but no hacking actually occurred. Players who were kicked for flying were experiencing lag, but the server perceived their actions as flying, thus kicking them automatically. "Players experiencing the most lag" was measured by counting the number of automatic kicks each player received due to timing out or flying.

|        | #6 moonheart08<br>Kicked 20 times            |
|--------|----------------------------------------------|
| st