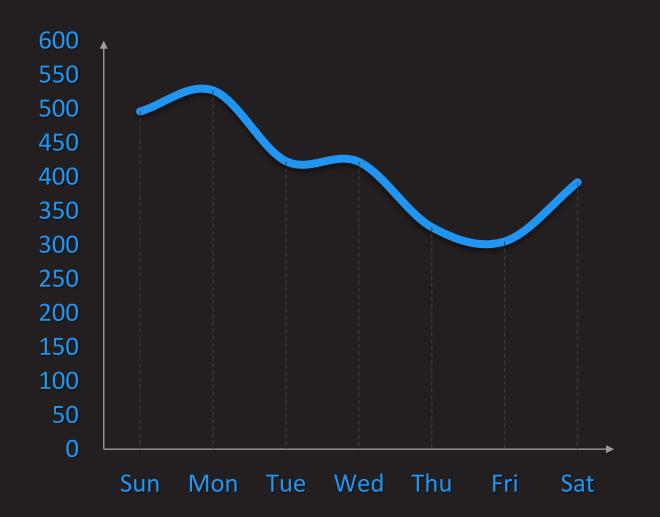

**SAVES THAT RECEIVED THE MOST UPVOTES IN 2019**



#### **MOST UPVOTED SAVES THAT WERE CREATED IN 2019**





### **USERS WITH THE MOST UPVOTES IN 2019**



Rudstar Kerman

rudstar **3,014** Votes

**VIEW PROFILE** 



**Foxenterteinment 2,265 Votes** 

**VIEW PROFILE** 



Wasteland 1,374 Votes

**VIEW PROFILE** 



Angeleyes18 1,062 Votes

**VIEW PROFILE** 



**Pipick 1,048** Votes

**VIEW PROFILE** 



**UltraCheesyPies** 860 Votes

**VIEW PROFILE** 





zqasd 1,320 Votes

**VIEW PROFILE** 



Vampireax 1,217 Votes

#### **VIEW PROFILE**

**RCAProduction** 860 Votes

**VIEW PROFILE** 



Zaratan 844 Votes

#### **VIEW PROFILE**

# POWDER TOY FORUM



## 714

Forum threads were created

Making the averages per day



Forum threads per day





#### NUMBER OF POSTS ON A WEEKLY BASIS



#### NUMBER OF POSTS ON A MONTHLY BASIS



#### NUMBER OF POSTS ON AN HOURLY BASIS IN UTC+0



### THREADS POSTED IN EACH CATEGORY



#### **PERCENTAGE OF MOD/DEV POSTS**





Some locks were due to multiple reasons. "Rejected" is usually for suggestion threads. "Resolved" is when the problem discussed in the thread has been solved. "Requested" is when the author of the thread requests a thread lock.

# POWDER TOY REGISTRATIONS



Rate limits occur when a user fails to login with their username and password multiple times. Rate limits prevent users from being able to login for a short period of time (cooldown) for security reasons. Username rate limits (locking username from further login attempts) occur first before IP rate limits (locking IP from further login attempts), thus there are