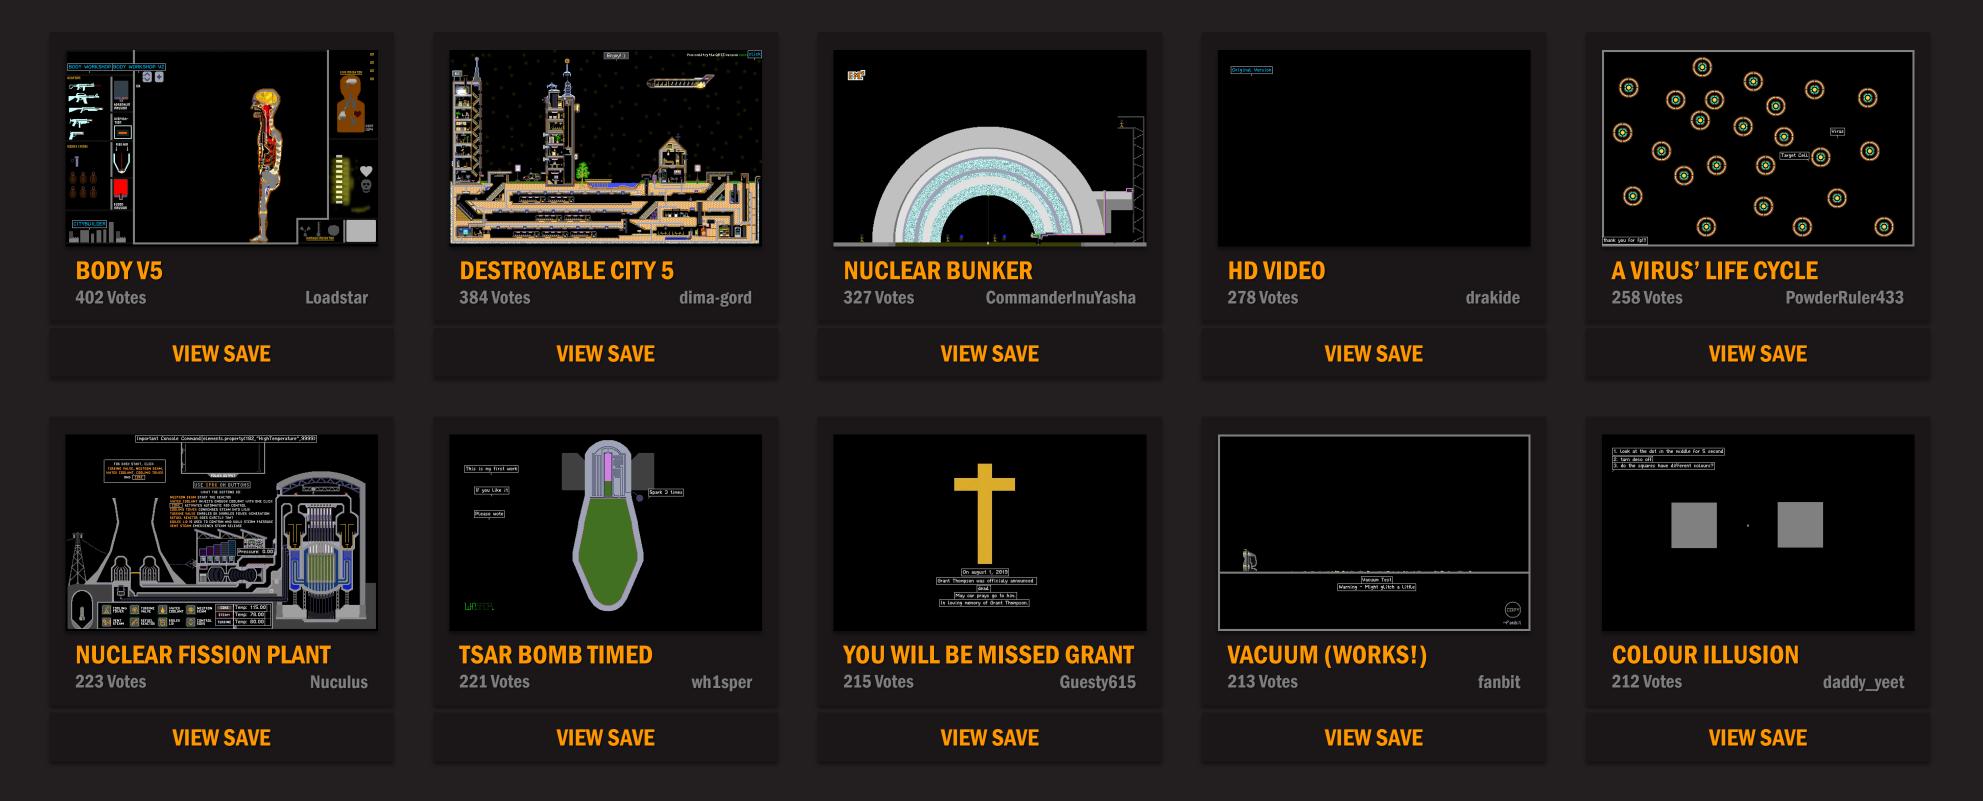

forum, registrations, moderation, game development and the Minecraft server collected throughout the year 2019.



### **QUICK NAVIGATION**

### **POWDER TOY** SAVES

## **POWDER TOY** FORUM

### **POWDER TOY MODERATION**

### **POWDER TOY** DEVELOPMENT



### **POWDER TOY** REGISTRATIONS

### **POWDER TOY MC SERVER**

# POWDER TOY SAVES



45,275 **Published saves** were created



Making the averages per day







Save bumps were made



#### **NUMBER OF SAVES ON A WEEKLY BASIS**

#### 9000 8000 7000 6000 5000 4000 3000 2000 1000 0 Mon Sun Sat Tue Wed Thu Fri

#### **NUMBER OF SAVES ON A MONTHLY BASIS**



#### **NUMBER OF SAVES ON AN HOURLY BASIS IN UTC+0**



#### PUBLISHED TO UNPUBLISHED SAVES



#### **UPVOTES TO DOWNVOTES**



#### **SAVES THAT RECEIVED THE MOST UPVOTES IN 2019**



#### **MOST UPVOTED SAVES THAT WERE CREATED IN 2019**





### **USERS WITH THE MOST UPVOTES IN 2019**



Rudstar Kerman

rudstar **3,014** Votes

**VIEW PROFILE** 



**Foxenterteinment 2,265 Votes** 

**VIEW PROFILE** 



Wasteland 1,374 Votes

**VIEW PROFILE** 



Angeleyes18 1,062 Votes

**VIEW PROFILE** 



**Pipick 1,048** Votes

**VIEW PROFILE** 



**UltraCheesyPies** 860 Votes

**VIEW PROFILE** 





zqasd 1,320 Votes

**VIEW PROFILE** 



Vampireax 1,217 Votes

#### **VIEW PROFILE**

**RCAProduction** 860 Votes

**VIEW PROFILE** 



Zaratan 844 Votes

#### **VIEW PROFILE**

# POWDER TOY FORUM



## 714

Forum threads were created

Making the averages per day



Forum threads per day





#### NUMBER OF POSTS ON A WEEKLY BASIS



#### NUMBER OF POSTS ON A MONTHLY BASIS



#### N