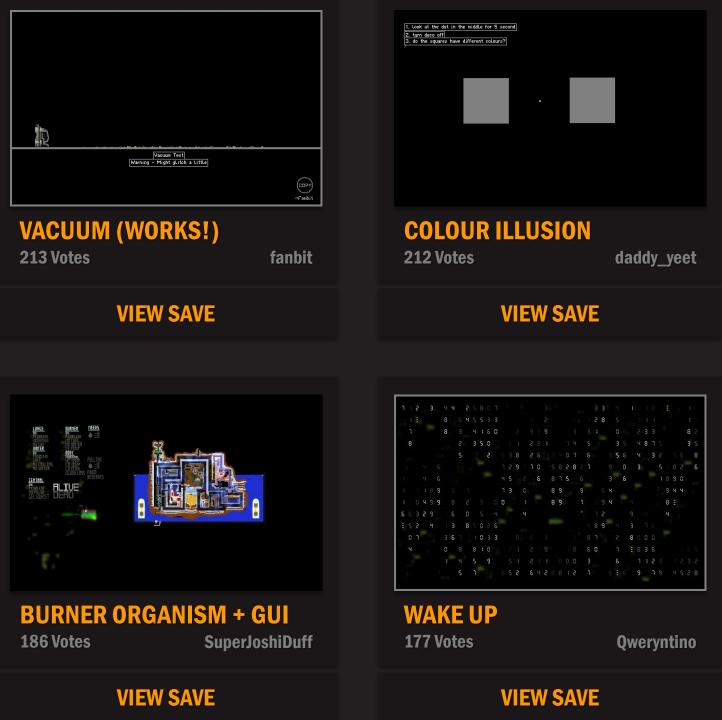

Minecraft server collected throughout the year 2019.



### **QUICK NAVIGATION**

### **POWDER TOY** SAVES

## **POWDER TOY** FORUM

### **POWDER TOY MODERATION**

### **POWDER TOY** DEVELOPMENT



### **POWDER TOY** REGISTRATIONS

### **POWDER TOY MC SERVER**

# POWDER TOY SAVES



45,275 **Published saves** were created



Making the averages per day







Save bumps were made



#### **NUMBER OF SAVES ON A WEEKLY BASIS**

#### 9000 8000 7000 6000 5000 4000 3000 2000 1000 0 Mon Sun Sat Tue Wed Thu Fri

#### **NUMBER OF SAVES ON A MONTHLY BASIS**



#### **NUMBER OF SAVES ON AN HOURLY BASIS IN UTC+0**



#### PUBLISHED TO UNPUBLISHED SAVES



#### **UPVOTES TO DOWNVOTES**



#### **SAVES THAT RECEIVED THE MOST UPVOTES IN 2019**



#### **MOST UPVOTED SAVES THAT WERE CREATED IN 2019**





### **USERS WITH THE MOST UPVOTES IN 2019**



Rudstar Kerman

rudstar **3,014** Votes

**VIEW PROFILE** 



**Foxenterteinment 2,265 Votes** 

**VIEW PROFILE** 



Wasteland 1,374 Votes

**VIEW PROFILE** 



Angeleyes18 1,062 Votes

**VIEW PROFILE** 



**Pipick 1,048** Votes

**VIEW PROFILE** 



**UltraCheesyPies** 860 Votes

**VIEW PROFILE** 





zqasd 1,320 Votes

**VIEW PROFILE** 



Vampireax 1,217 Votes

#### **VIEW PROFILE**

**RCAProduction** 860 Votes

**VIEW PROFILE** 



Zaratan 844 Votes

#### **VIEW PROFILE**

# POWDER TOY FORUM



## 714

Forum threads were created

Making the averages per day



Forum threads per day





#### NUMBER OF POSTS ON A WEEKLY BASIS



#### NUMBER OF POSTS ON A MONTHLY BASIS



#### NUMBER OF POSTS ON AN HOURLY BASIS IN UTC+0



### THREADS P