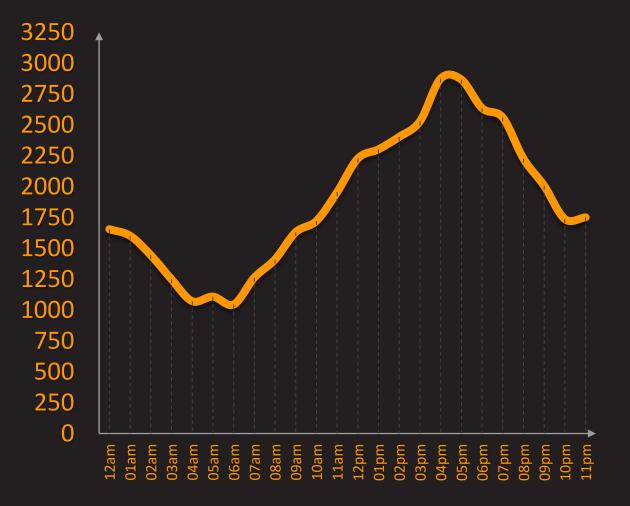

## **POWDER TOY STATISTICS** 2019

A collection of Powder Toy statistics on saves, the forum, registrations, moderation, game development and the Minecraft server collected throughout the year 2019.



### **QUICK NAVIGATION**

### **POWDER TOY** SAVES

## **POWDER TOY** FORUM

### **POWDER TOY MODERATION**

### **POWDER TOY** DEVELOPMENT



### **POWDER TOY** REGISTRATIONS

### **POWDER TOY MC SERVER**

# POWDER TOY SAVES



45,275 **Published saves** were created



Making the averages per day







Save bumps were made



#### **NUMBER OF SAVES ON A WEEKLY BASIS**

#### 9000 8000 7000 6000 5000 4000 3000 2000 1000 0 Mon Sun Sat Tue Wed Thu Fri

#### **NUMBER OF SAVES ON A MONTHLY BASIS**



#### **NUMBER OF SAVES ON AN HOURLY BASIS IN UTC+0**



#### PUBLISHED TO UNPUBLISHED SAVES



#### **UPVOTES TO DOWNVOTES**



#### **SAVES THAT RECEIVED THE MOST UPVOTES IN 2019**



#### **MOST UPVOTED SAVES THAT WERE CREATED IN 2019**





### **USERS WITH THE MOST UPVOTES IN 2019**



Rudstar Kerman

rudstar **3,014** Votes

**VIEW PROFILE** 



**Foxenterteinment 2,265 Votes** 

**VIEW PROFILE** 



Wasteland 1,374 Votes

**VIEW PROFILE** 



Angeleyes18 1,062 Votes

**VIEW PROFILE** 



**Pipick 1,048** Votes

**VIEW PROFILE** 



**UltraCheesyPies** 860 Votes

**VIEW PROFILE** 





zqasd 1,320 Votes

**VIEW PROFILE** 



Vampireax 1,217 Votes

#### **VIEW PROFILE**

**RCAProduction** 860 Votes

**VIEW PROFILE** 



Zaratan 844 Votes

#### **VIEW PROFILE**

# POWDER TOY FORUM



## 714

Forum threads were created

Making the averages