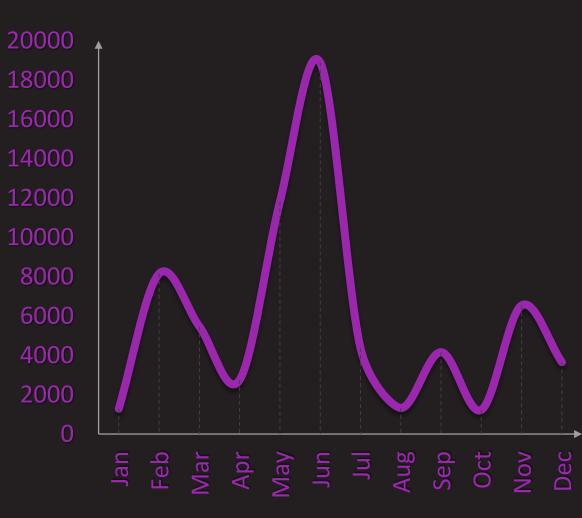

NT





## Snapshots released in 2019

Updates and betas released in 2019

5







## GitHub commits made



#### **TOP GITHUB CONTRIBUTORS**



| 9 | ++ |
|---|----|
| 2 |    |

| <b>MININ</b><br>3 Commits | 0   |    |        |         | 7 ++<br>6 |
|---------------------------|-----|----|--------|---------|-----------|
|                           |     | 10 |        |         |           |
|                           |     | 5  |        |         |           |
| February                  | May |    | August | Novembe |           |

# POWDER TOY MC SERVER





**367** Unique user joins in 2019





## 1,429

Total kicks Were made

## **15GB**

World size reached by the end of 2019

#### **NUMBER OF CHAT MESSAGES ON A WEEKLY BASIS**



#### **NUMBER OF CHAT MESSAGES ON A MONTHLY BASIS**



#### **NUMBER OF CHAT MESSAGES ON AN HOURLY BASIS IN UTC+0**



### PERCENTAGE OF SURVIVAL TO CREATIVE SERVER JOINS





#### **MOST COMMON DEATH REASONS**





#### **MOST COMMON DEATHS BY MOBS**



#### **MOST COMMON ADVANCEMENTS**



#### **MOST COMMON COMMANDS**



### **BREAKDOWN OF KICK REASONS**



### PLAYERS EXPERIENCING THE MOST LAG



Kicks due to "flying" are automatic kicks set as safeguards against hacking, but no hacking actually occurred. Players who were kicked for flying were experiencing lag, but the server perceived their actions as flying, thus kicking them automatically. "Players experiencing the most lag" was measured by counting the number of automatic kicks each player received due to timing out or flying.

|        | #6 moonheart08<br>Kicked 20 times