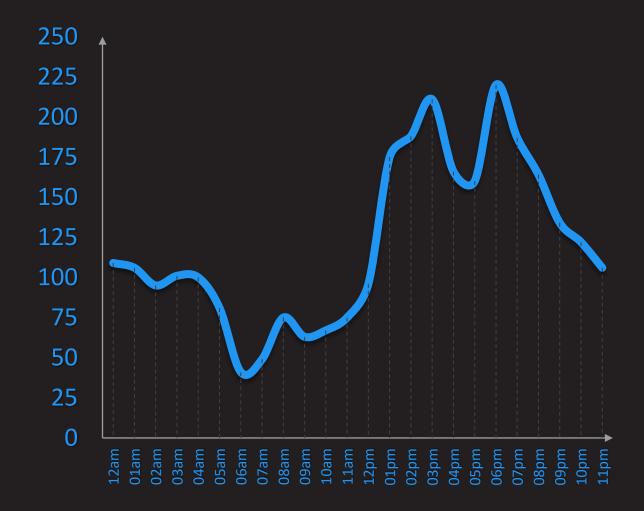

D IN 2019**





### **USERS WITH THE MOST UPVOTES IN 2019**



Rudstar Kerman

rudstar **3,014** Votes

**VIEW PROFILE** 



**Foxenterteinment 2,265 Votes** 

**VIEW PROFILE** 



Wasteland 1,374 Votes

**VIEW PROFILE** 



Angeleyes18 1,062 Votes

**VIEW PROFILE** 



**Pipick 1,048** Votes

**VIEW PROFILE** 



**UltraCheesyPies** 860 Votes

**VIEW PROFILE** 





zqasd 1,320 Votes

**VIEW PROFILE** 



Vampireax 1,217 Votes

#### **VIEW PROFILE**

**RCAProduction** 860 Votes

**VIEW PROFILE** 



Zaratan 844 Votes

#### **VIEW PROFILE**

# POWDER TOY FORUM



## 714

Forum threads were created

Making the averages per day



Forum threads per day





#### NUMBER OF POSTS ON A WEEKLY BASIS



#### NUMBER OF POSTS ON A MONTHLY BASIS



#### NUMBER OF POSTS ON AN HOURLY BASIS IN UTC+0



### THREADS POSTED IN EACH CATEGORY



#### **PERCENTAGE OF MOD/DEV POSTS**





Some locks were due to multiple reasons. "Rejected" is usually for suggestion threads. "Resolved" is when the problem discussed in the thread has been solved. "Requested" is when the author of the thread requests a thread lock.

# POWDER TOY REGISTRATIONS



Rate limits occur when a user fails to login with their username and password multiple times. Rate limits prevent users from being able to login for a short period of time (cooldown) for security reasons. Username rate limits (locking username from further login attempts) occur first before IP rate limits (locking IP from further login attempts), thus there are more username rate limits than IP rate limits. Cooldown time gradually increases upon further