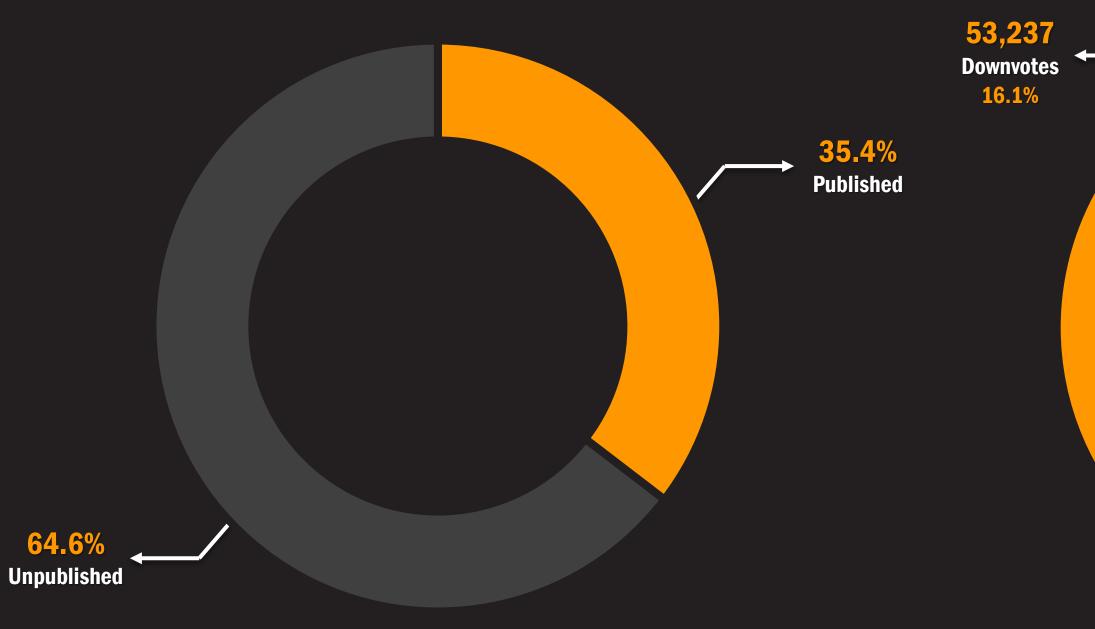

## **POWDER TOY STATISTICS** 2019

A collection of Powder Toy statistics on saves, the forum, registrations, moderation, game development and the Minecraft server collected throughout the year 2019.



### **QUICK NAVIGATION**

### **POWDER TOY** SAVES

## **POWDER TOY** FORUM

### **POWDER TOY MODERATION**

### **POWDER TOY** DEVELOPMENT



### **POWDER TOY** REGISTRATIONS

### **POWDER TOY MC SERVER**

# POWDER TOY SAVES



45,275 **Published saves** were created



Making the averages per day







Save bumps were made



#### **NUMBER OF SAVES ON A WEEKLY BASIS**

#### 9000 8000 7000 6000 5000 4000 3000 2000 1000 0 Mon Sun Sat Tue Wed Thu Fri

#### **NUMBER OF SAVES ON A MONTHLY BASIS**



#### **NUMBER OF SAVES ON AN HOURLY BASIS IN UTC+0**



#### PUBLISHED TO UNPUBLISHED SAVES



#### **UPVOTES TO DOWNVOTES**



#### **SAVES THAT RECEIVED THE MOST UPVOTES IN 2019**



#### **MOST UPVOTED SAVES THAT WERE CREATED IN 2019**





### **USERS WITH THE MOST UPVOTES IN 2019**



Rudstar Kerman

rudstar **3,014** Votes

**VIEW PROFILE** 



**Foxenterteinment 2,265 Votes** 

**VIEW PROFILE** 



Wasteland 1,374 Votes

**VIEW PROFILE** 



Angeleyes18 1,062 Votes

**VIEW PROFILE** 



**Pipick 1,048** Votes

**VIEW PROFILE** 



**UltraCheesyPies** 860 Votes

**VIEW PROFILE** 





zqasd 1,320 Votes

**VIEW PROFILE** 



Vampireax 1,217 Votes

#### **VIEW PROFILE**

**RCAProduction** 860 Votes

**VIEW PROFILE** 



Zaratan 844 Votes

#### **VIEW PROFILE**

# POWDER TOY FORUM



## 714

Forum threads were created

Making the averages per day



Forum threads per day





#