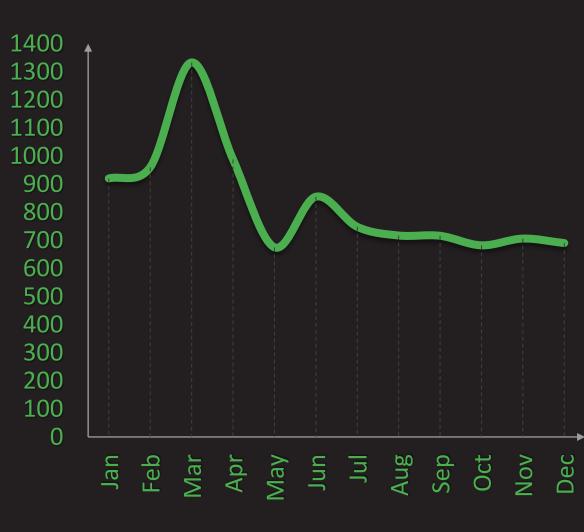

ted" is usually for suggestion threads. "Resolved" is when the problem discussed in the thread has been solved. "Requested" is when the author of the thread requests a thread lock.

# POWDER TOY REGISTRATIONS



Rate limits occur when a user fails to login with their username and password multiple times. Rate limits prevent users from being able to login for a short period of time (cooldown) for security reasons. Username rate limits (locking username from further login attempts) occur first before IP rate limits (locking IP from further login attempts), thus there are more username rate limits than IP rate limits. Cooldown time gradually increases upon further incorrect attempts.



#### **NUMBER OF REGISTRATIONS ON A WEEKLY BASIS**



#### **NUMBER OF REGISTRATIONS ON A MONTHLY BASIS**



#### **NUMBER OF REGISTRATIONS ON AN HOURLY BASIS IN UTC+0**



### PERCENTAGE OF VALIDATED TO NON-VALIDATED REGISTRATIONS



Non-validated registrations are registrations in which the user does not validate the email address associated with their account by checking their email address for a verification email and following the steps to validate.



#### **DISTRIBUTION OF REGISTRATIONS**

| REGION             | PERCENTAGE