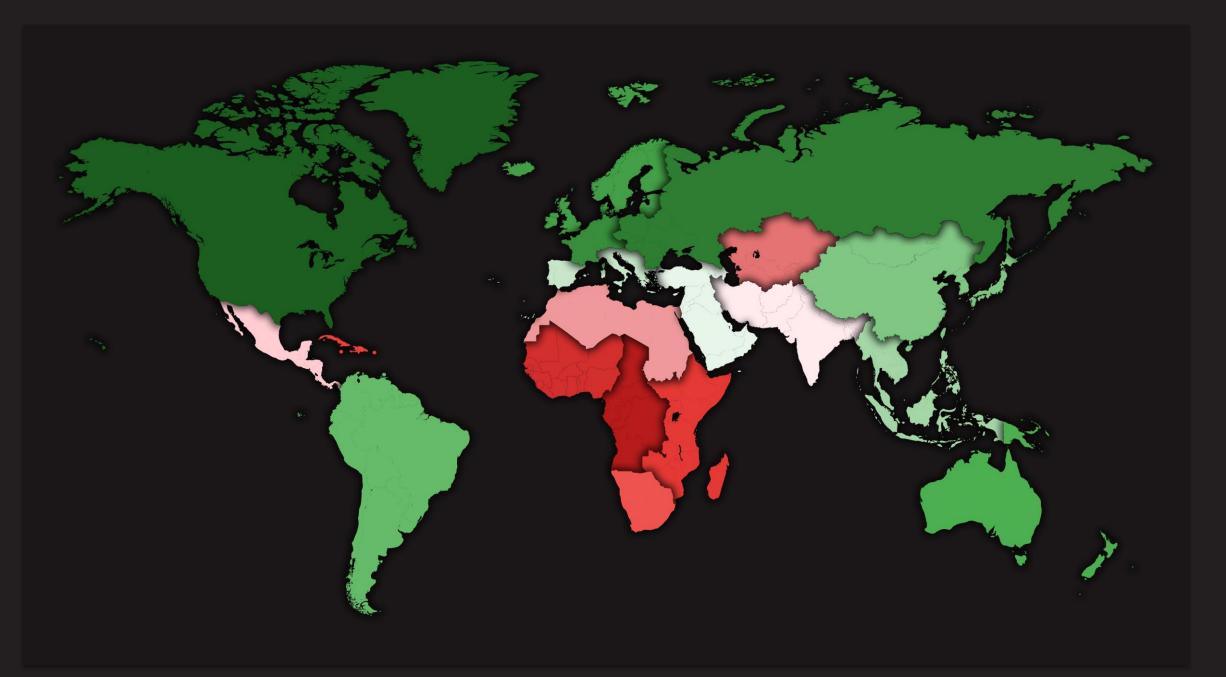

#### **DISTRIBUTION OF REGISTRATIONS**

| REGION             | PERCENTAGE                                                                                                                                                                                                                                                                                                                                                                                                                                                                                                                                                                                                                                                                                                                                                                                                                                                                                                                                      |
|--------------------|-------------------------------------------------------------------------------------------------------------------------------------------------------------------------------------------------------------------------------------------------------------------------------------------------------------------------------------------------------------------------------------------------------------------------------------------------------------------------------------------------------------------------------------------------------------------------------------------------------------------------------------------------------------------------------------------------------------------------------------------------------------------------------------------------------------------------------------------------------------------------------------------------------------------------------------------------|
| Northern America   | 33.43%                                                                                                                                                                                                                                                                                                                                                                                                                                                                                                                                                                                                                                                                                                                                                                                                                                                                                                                                          |
| Eastern Europe     | 16.92%                                                                                                                                                                                                                                                                                                                                                                                                                                                                                                                                                                                                                                                                                                                                                                                                                                                                                                                                          |
| Western Europe     | 12.43%                                                                                                                                                                                                                                                                                                                                                                                                                                                                                                                                                                                                                                                                                                                                                                                                                                                                                                                                          |
| Northern Europe    | 7.58%                                                                                                                                                                                                                                                                                                                                                                                                                                                                                                                                                                                                                                                                                                                                                                                                                                                                                                                                           |
| Oceania            | 6.71%                                                                                                                                                                                                                                                                                                                                                                                                                                                                                                                                                                                                                                                                                                                                                                                                                                                                                                                                           |
| South America      | 4.66%                                                                                                                                                                                                                                                                                                                                                                                                                                                                                                                                                                                                                                                                                                                                                                                                                                                                                                                                           |
| Eastern Asia       | 4.56%                                                                                                                                                                                                                                                                                                                                                                                                                                                                                                                                                                                                                                                                                                                                                                                                                                                                                                                                           |
| South-eastern Asia | 3.90%                                                                                                                                                                                                                                                                                                                                                                                                                                                                                                                                                                                                                                                                                                                                                                                                                                                                                                                                           |
| Southern Europe    | 3.02%                                                                                                                                                                                                                                                                                                                                                                                                                                                                                                                                                                                                                                                                                                                                                                                                                                                                                                                                           |
| Western Asia       | 2.53%                                                                                                                                                                                                                                                                                                                                                                                                                                                                                                                                                                                                                                                                                                                                                                                                                                                                                                                                           |
| Southern Asia      | 1.63%                                                                                                                                                                                                                                                                                                                                                                                                                                                                                                                                                                                                                                                                                                                                                                                                                                                                                                                                           |
| Central America    | 0.67%                                                                                                                                                                                                                                                                                                                                                                                                                                                                                                                                                                                                                                                                                                                                                                                                                                                                                                                                           |
| Northern Africa    | 0.59%                                                                                                                                                                                                                                                                                                                                                                                                                                                                                                                                                                                                                                                                                                                                                                                                                                                                                                                                           |
| Central Asia       | 0.55%                                                                                                                                                                                                                                                                                                                                                                                                                                                                                                                                                                                                                                                                                                                                                                                                                                                                                                                                           |
| Southern Africa    | 0.44%                                                                                                                                                                                                                                                                                                                                                                                                                                                                                                                                                                                                                                                                                                                                                                                                                                                                                                                                           |
| The Caribbean      | 0.19%                                                                                                                                                                                                                                                                                                                                                                                                                                                                                                                                                                                                                                                                                                                                                                                                                                                                                                                                           |
| Eastern Africa     | 0.09%                                                                                                                                                                                                                                                                                                                                                                                                                                                                                                                                                                                                                                                                                                                                                                                                                                                                                                                                           |
| Western Africa     | 0.06%                                                                                                                                                                                                                                                                                                                                                                                                                                                                                                                                                                                                                                                                                                                                                                                                                                                                                                                                           |
| Middle Africa      | 0.04%                                                                                                                                                                                                                                                                                                                                                                                                                                                                                                                                                                                                                                                                                                                                                                                                                                                                                                                                           |
|                    | Northern AmericaEastern EuropeWestern EuropeNorthern EuropeOceaniaSouth AmericaEastern AsiaSouth-eastern AsiaSouthern EuropeWestern AsiaSouthern AsiaSouthern AsiaSouthern AsiaSouthern AsiaSouthern AsiaSouthern AsiaSouthern AsiaSouthern AfricaNorthern AfricaSouthern AfricaSouthern AfricaWestern AfricaWestern AfricaSouthern AfricaSouthern AfricaKarn AfricaSouthern Africa |

A colour-coded map of UN world regions and the percentage of TPT registrations from each of them, ordered from dark green (highest) to dark red (lowest), going through bright green and red in the middle Created with mapchart.net<sup>®</sup>