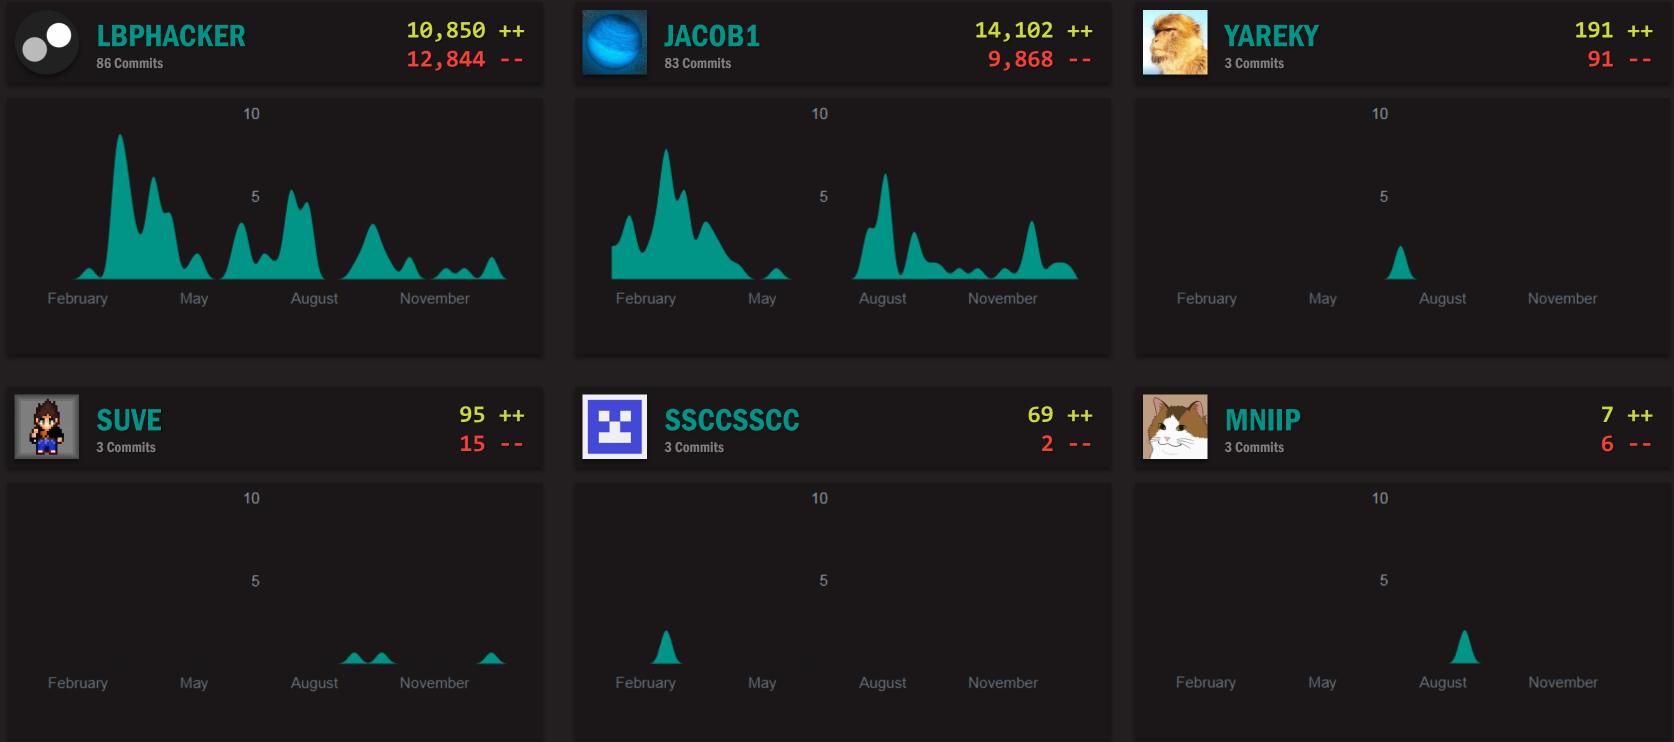

## GitHub commits made

#### **TOP GITHUB CONTRIBUTORS**

| 9 | ++ |
|---|----|
| 2 |    |

| <b>MININ</b><br>3 Commits | 0   |    |        |         | 7 ++<br>6 |
|---------------------------|-----|----|--------|---------|-----------|
|                           |     | 10 |        |         |           |
|                           |     | 5  |        |         |           |
| February                  | May |    | August | Novembe |           |