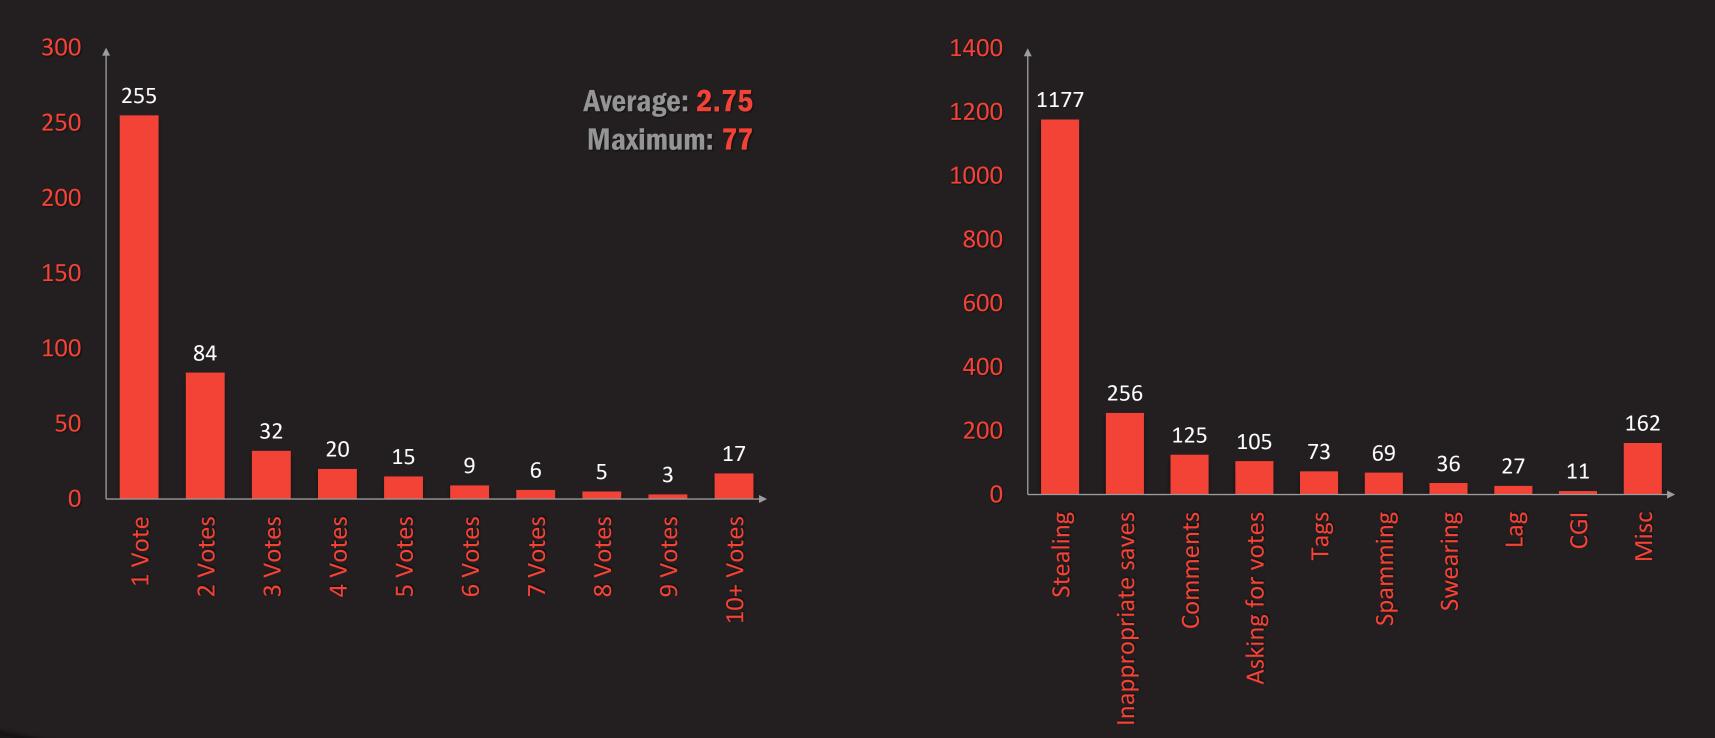

icaSouthern AfricaSouthern AfricaKarn AfricaSouthern Africa |



A colour-coded map of UN world regions and the percentage of TPT registrations from each of them, ordered from dark green (highest) to dark red (lowest), going through bright green and red in the middle Created with mapchart.net<sup>®</sup>

# POWDER TOY MODERATION





**Reports were** submitted



**Bans were** issued

**Saves were** stolen

Making the averages per day



**Reports submitted** per day

1.18

**Bans issued** per day



**Saves stolen** per day



1,240 **Multi-account** votes were made





**Multi-account** votes made per day

#### NUMBER OF REPORTS ON A WEEKLY BASIS



#### NUMBER OF REPORTS ON A MONTHLY BASIS



#### NUMBER OF REGISTRATIONS ON AN HOURLY BASIS IN UTC+0



### MULTI-ACCOUNT VOTES PER USER



### **MOST COMMON REPORT REASONS**

#### **MOST COMMON BAN REASONS**

80 73 200 70 67 180 58 160 60 140 50 120 40 35 100 31 28 30 80 25 22 22 20 19 18 17 16 60 20 13 40 12 9 10 20 0 0 Tags Stealing Trolling Misc Auto bans Mass-voting Spamming Multi-account voting Inappropriate save Comments False reporting Ban evasion Spambot Save clearing Inappropriate profile Mass registration Harassment

#### **MOST COMMON BAN DURATIONS**



### **MOST STOLEN SAVES ACCORDING TO 2019 REPORTS**





**DESTROYABLE CITY 5 18** Times dima-gord

**VIEW SAVE** 



# POWDER TOY DEVELOPMENT





## Snapshots released in 2019

Updates and betas released in 2019

5







## GitHub commits made



#### **TOP GITHUB CONTRIBUTORS**



| 9 | ++ |
|---|----|
| 2 |    |

| <b>MININ</b><br>3 Commits | 0   |    |