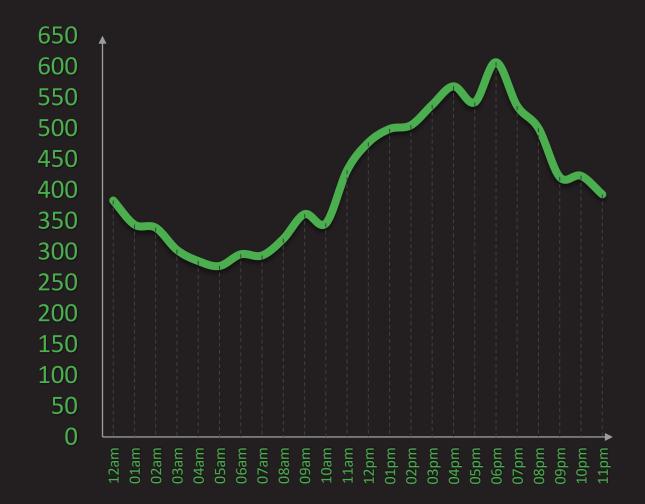

roblem discussed in the thread has been solved. "Requested" is when the author of the thread requests a thread lock.

# POWDER TOY REGISTRATIONS



Rate limits occur when a user fails to login with their username and password multiple times. Rate limits prevent users from being able to login for a short period of time (cooldown) for security reasons. Username rate limits (locking username from further login attempts) occur first before IP rate limits (locking IP from further login attempts), thus there are more username rate limits than IP rate limits. Cooldown time gradually increases upon further incorrect attempts.



#### **NUMBER OF REGISTRATIONS ON A WEEKLY BASIS**



#### **NUMBER OF REGISTRATIONS ON A MONTHLY BASIS**



#### **NUMBER OF REGISTRATIONS ON AN HOURLY BASIS IN UTC+0**



### PERCENTAGE OF VALIDATED TO NON-VALIDATED REGISTRATIONS



Non-validated registrations are registrations in which the user does not validate the email address associated with their account by checking their email address for a verification email and following the steps to validate.



#### **DISTRIBUTION OF REGISTRATIONS**

| REGION             | PERCENTAGE