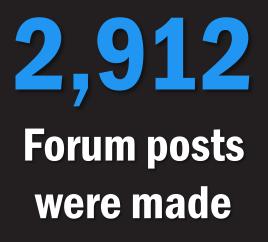

## 714

Forum threads were created

Making the averages per day

Forum threads per day