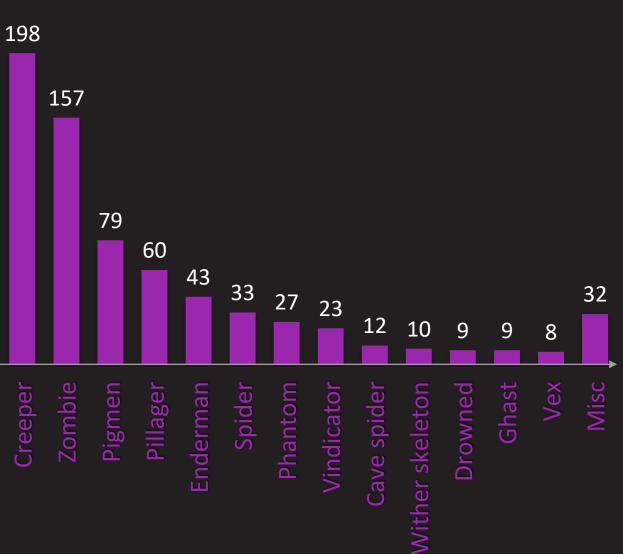

Commits | 0   |    |        |         | 7 ++<br>6 |
|---------------------------|-----|----|--------|---------|-----------|
|                           |     | 10 |        |         |           |
|                           |     | 5  |        |         |           |
| February                  | May |    | August | Novembe |           |

# POWDER TOY MC SERVER





**367** Unique user joins in 2019





## 1,429

Total kicks Were made

## **15GB**

World size reached by the end of 2019

#### **NUMBER OF CHAT MESSAGES ON A WEEKLY BASIS**



#### **NUMBER OF CHAT MESSAGES ON A MONTHLY BASIS**



#### **NUMBER OF CHAT MESSAGES ON AN HOURLY BASIS IN UTC+0**



### PERCENTAGE OF SURVIVAL TO CREATIVE SERVER JOINS





#### **MOST COMMON DEATH REASONS**





#### **MOST COMMON DEATHS BY MOBS**



#### **MOST COMMON ADVANCEMENTS**



#### **MOST COMMON COMMANDS**



### **BREAKDOWN OF KICK REASONS**



### PLAYERS EXPERIENCING THE MOST LAG



Kicks due to "flying" are automatic kicks set as safeguards against hacking, but no hacking actually occurred. Players who were kicked for flying were experiencing lag, but the server perceived their actions as flying, thus kicking them automatically. "Players experiencing the most lag" was measured by counting the number of automatic kicks each player received due to timing out or flying.

|        | #6 moonheart08<br>Kicked 20 times            |
|--------|----------------------------------------------|
| ster   | <b>#7 Xchofica</b><br>Kicked <b>17 times</b> |
| ts     | #8 zu4<br>Kicked 16 times                    |
| lade   | #9 Terrariand